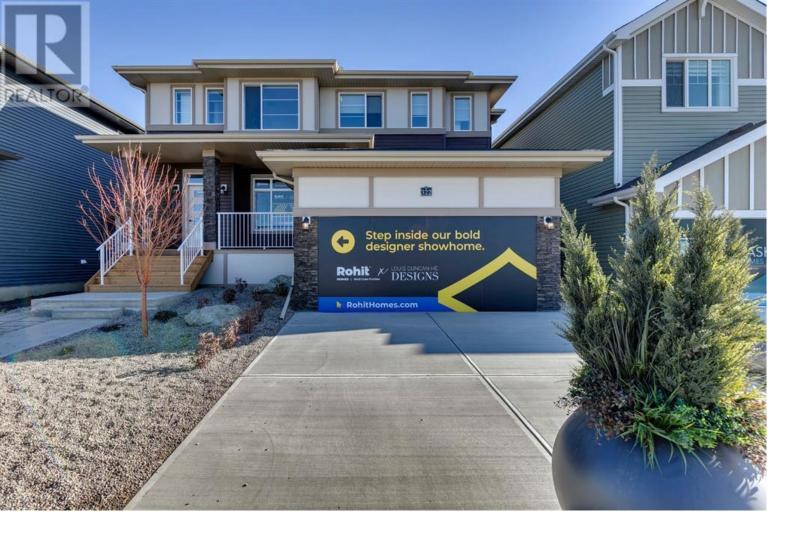

## 299 Sora Terrace Terrace Calgary Alberta

\$570,000

\*Visit show home at 318 sora way SE Calgary mon-thurs 4-7pm, sat/sunday 2-5pm. Self guided tours available outside those times!\* The "LANDON" model, with 1,617 sq ft, 3 bed/2.5 bath + bonus room by 'Rohit Homes' an award winning home builder for over 35 years known for its design interiors. featuring: SEPARATE ENTRANCE | DOUBLE ATTACHED FRONT GARAGE | BRAND NEW | UPGRADES & more! Perfectly located at Sora in Hotchkiss, with easy access to highway and amenities close by. Step inside to find yourself gravitate towards your large chefs kitchen, which includes SS appliances, quartz counters, large island (with place for bar stools), cabinets to ceiling (42' tall), pantry - a perfect place to gather and create masterful meals. Off the kitchen is the nook, and living space. There are windows across the rear, and with the high ceilings as well as open floor plan, it leaves the home feeling bright and inviting. Upstairs, find 3 good size bedrooms, with one being the primary retreat, that includes a large walk in closet, and spa like retreat full en-suite. To complete upper level is another full bath, and laundry. There is separate entrance to basement. To wrap this up is an oversized single attached garage - a must have for our winters! This home is packed with features that make it a great option to consider for your next home purchase. Located just outside the ring-road, east of Stoney Trail, offering quick access to highways and other amenities on the southeast side of Calgary. All pictures and 3D tours are of the same' floorpan that is completed, your unit may have different (colors/finishings/spec upgrades/design interior/elevation) depending on lot - confirm with builder. Get moving on this captivating place - before it's gone! (id:6769)