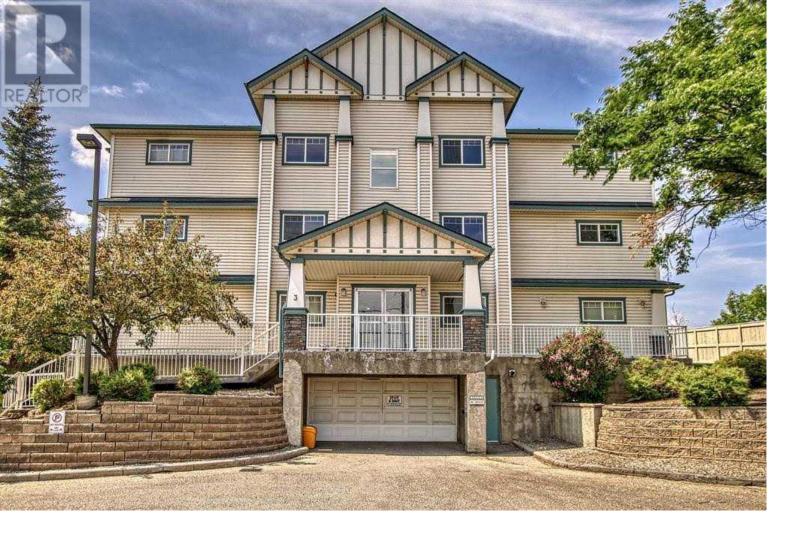

## 3 Somervale View Calgary Alberta \$265,000

Perfect for first-time homebuyers or investors! This well-maintained and affordable two-bedroom corner unit features brand-new waterproof laminate flooring and a never-used dishwasher. The layout is ideal for roommates, with a full bathroom conveniently separating the bedrooms. Additional highlights include a spacious storage/laundry room and secure, heated underground parking with an extra storage unit located at the end of the parking space.Condo fees cover all utilities. The location is unbeatable, just a three-minute walk to the Somerset LRT station and close to the Shawnessy YMCA, Public Library, Cardel Rec Centre, plus plenty of shopping and dining options. Easy access to Stoney Trail adds extra convenience.The tenants will move out at the end of December. (id:6769)