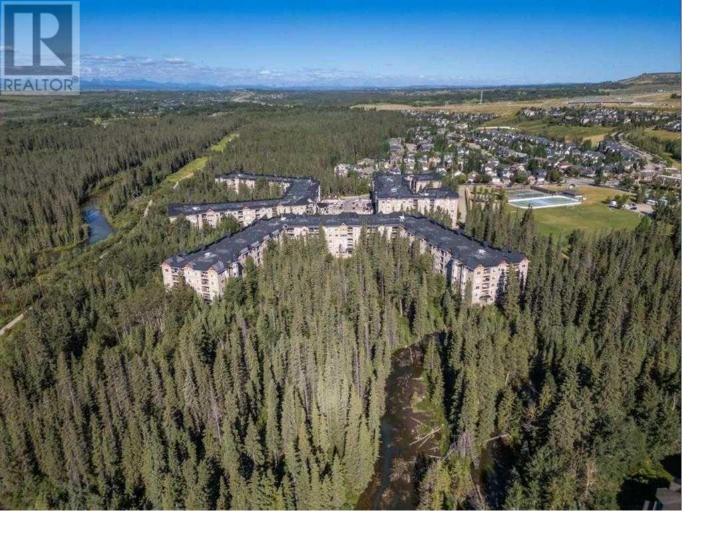

## 30 Discovery Ridge Close Calgary Alberta

\$289,900

1 BEDROOM PLUS DEN | ELECTRICITY INCLUDED | CONCRETE BUILDING | GYM | TITLED UNDERGROUND PARKING | IN-SUITE LAUNDRY | Welcome to your urban retreat nestled in nature! Designed with a luxurious resort feel, this beautiful complex features a striking stucco and timber exterior, framed by towering 50' spruce trees in Griffith Park--giving you the feeling of arriving at a Canmore lodge. This spacious 1-bedroom plus DEN unit offers unbeatable value. The open-concept kitchen is ideal for entertaining, complete with an eat-up bar and a seamless flow into the living and dining area, where you'll find 3 generous windows and a cozy river rock-faced gas fireplace. Step out onto your private balcony overlooking the towering spruce trees, equipped with a gas line for barbequing. The generously sized primary bedroom easily accommodates a king-size bed and includes a walk-in closet. The luxurious bathroom features both a deep soaker tub and a walk-in glass shower. Enjoy the peace and quiet of concrete construction, along with the convenience of in-suite laundry, titled underground parking (with the option to add a storage cage), and excellent building amenities including a fully equipped gym, social room, bicycle storage, and abundant visitor parking. Nature lovers will appreciate being steps from Griffith Woods Park--a 93-hectare natural environment park along the Elbow River with extensive paved and unpaved trails. The Discovery Ridge community area is located right behind the Wedgewoods with a children's playground, tennis courts, soccer fields, skating/hockey rink, and basketball court. Located within walking distance to transit, a Nearby CHALET STYLE shops include a CAFE, DONUT SHOP, PHARMACY, WINE & SPIRITS, & RESTAURANTS and quick access to Stoney Trail, this home truly offers the best of both convenience and tranquillity. (id:6769)