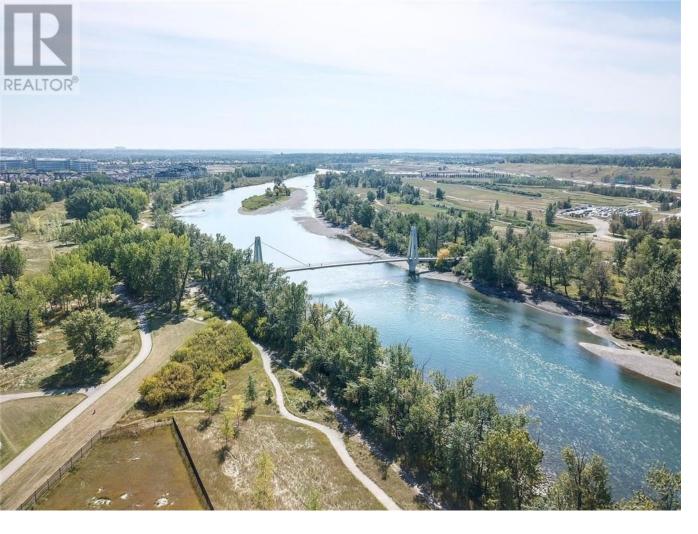

## 30 Riverview Landing Calgary Alberta

\$750,000

Build your dream home on this 6,566 sqft lot backing onto the Bow River! This 65' x 100' lot is located in a quiet cul-du-sac in Calgary's vibrant community of Riverbend. This partially gated enclave of 12 exclusive, oversized luxury lots are surrounded by lush native vegetation and is a stones throw to the Bow River. Riverview Landing is the perfect balance of nature, privacy and luxury. Carburn Park is steps away and hosts 2 of the City's largest ponds that offer fishing, canoeing and skating. The thoughtfully designed Bow River Pathway allows for cycling or walking, and leads to pedestrian bridge. Walking distance to Sue Higgins Off-Leash area, Riverbend Dog Park and Riverbend Park. Under 20 minutes to Downtown, Riverbend Elementary nearby plus all necessary amenities. ALL 12 LOTS FOR PURCHASE. Vendor Take back financing available for eligible buyers on single or multiple lots, 0-1% for the first two years. Preview Site Today, Unit 7. Zoning only permits single family dwelling. (id:6769)