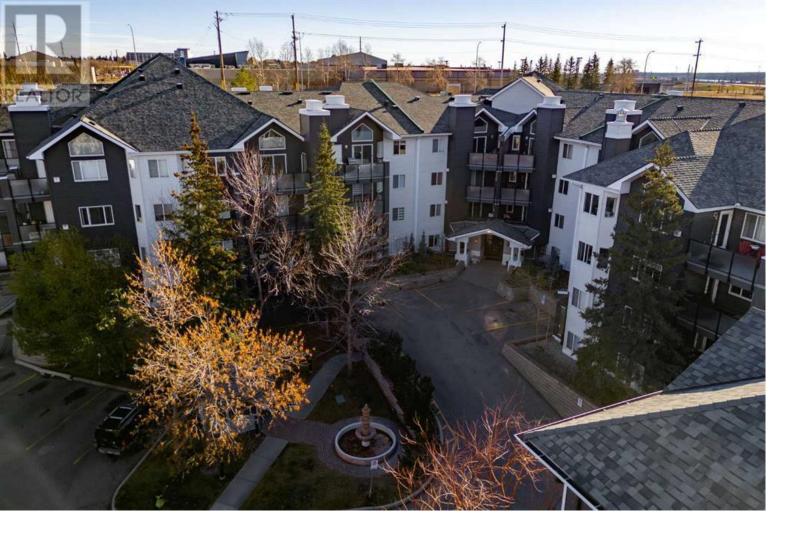

## 30 Sierra Morena Mews Calgary Alberta

\$339,000

Discover an exceptional opportunity in the Pavillions of Richmond Hill, where convenience meets comfort. This inviting 2-bedroom, 2-bath spans 831 square feet and welcomes you with an open-concept layout, filled with warmth and charm. The updated laminate flooring, fresh paint, and a charming gas fireplace in the living room set the perfect tone for cozy evenings, creating an inviting and peaceful atmosphere that makes you feel right at home. Imagine mornings spent on your private, south-facing balcony, with stunning mountain views as your backdrop. Whether you're unwinding alone or hosting friends, this outdoor space feels like your personal retreat. And with a dedicated storage room just off the balcony, you'll have plenty of space for seasonal gear and more. Located within walking distance of Signal Hill and West Hills Shopping Centres, and with quick access to schools, parks, and major routes like Stoney and Tsuut'ina Trails, this condo offers a lifestyle of ease and accessibility. The building's car wash bay in the underground parking, along with your own titled parking spot and ample visitor parking, makes life here even more convenient. With its south-facing windows, this home bathes in natural light, creating an airy, welcoming atmosphere that you'll love coming home to.