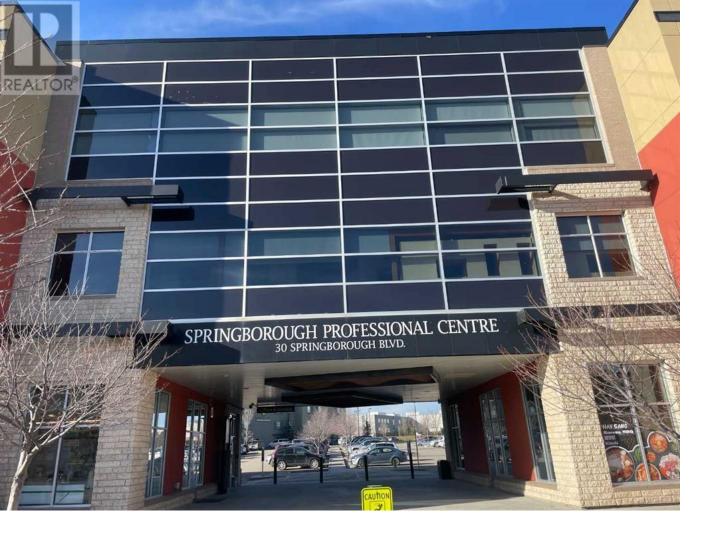

## 30 Springborough BLVD SW Calgary Alberta

\$4,200

Great opportunity to lease premium office space(898 square feet) in Springborough Professional Centre. Ideally located on Calgarys Westside. Currently office use with 3 large offices, board room, kitchen, storage and reception area. Tons of tenant specific rush parking. Currently including 5 passes, can include more if need be. Lots of customer parking, long term and short term. Daily cleaning included, well run mixed use building. (id:6769)