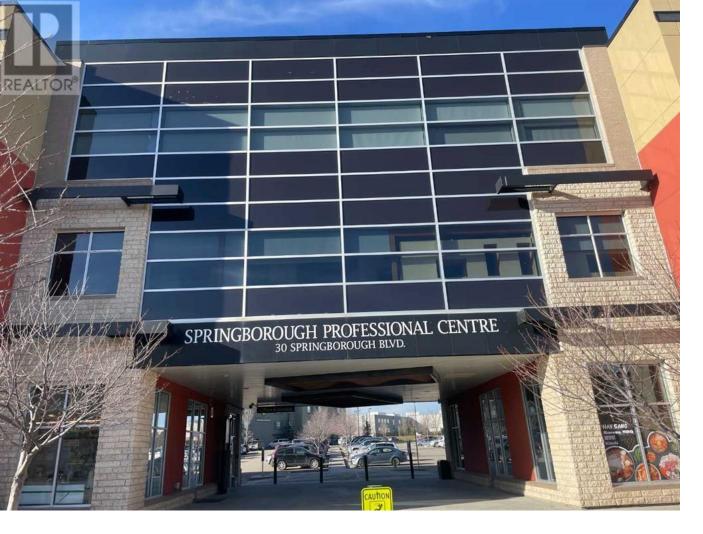

## 30 Springborough BLVD SW Calgary Alberta

\$4,150

Great opportunity to lease premium office space(898 square feet) in Springborough Professional Centre. Ideally located on Calgarys Westside. Currently office use with 3 large offices, board room, kitchen, storage and reception area. Tons of tenant specific rush parking. Currently including 5 passes, can include more if need be. Lots of customer parking, long term and short term. Daily cleaning included, well run mixed use building. Current head lease expires last day of September 2025 and wrap around option possible. (id:6769)