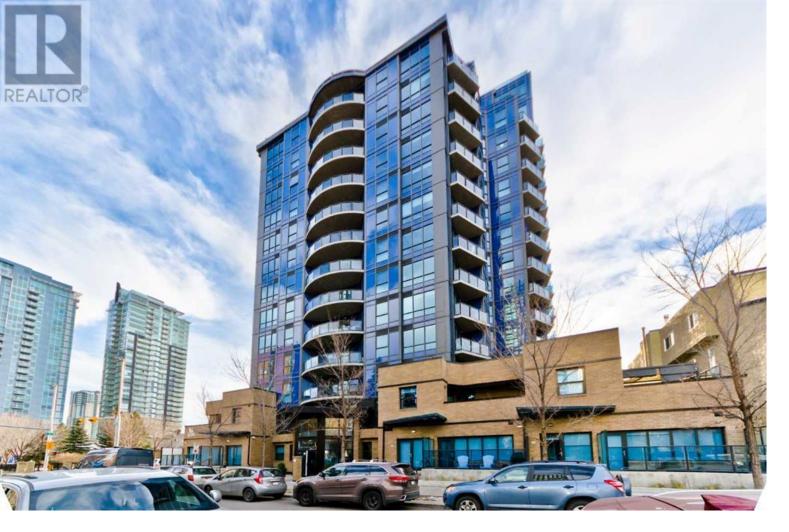

## 303 13 Avenue Calgary Alberta

Welcome to The Park in the heart of the Beltline, perfectly positioned between Central Memorial and Haultain Park. This East-facing 2-bedroom, 2-bathroom unit, has a very functional floorplan, A/C, Underground Parking, and dazzling unobstructed views of downtown and the Calgary Tower! One of the most prestigious buildings along the beltline with concierge and security. This unit features hardwood floors, a kitchen with high-end GE stainless steel appliances, large island, granite countertops, and full-height cabinetry. The primary bedroom offers a private ensuite and views of the tower. The second bedroom boasts large windows with stunning views. Additional amenities include a balcony with city skyline views, gas BBQ hook-up, in-suite laundry, air conditioning, titled parking, and a storage locker.Building amenities enhance your lifestyle with a large common room, patio, community garden, guest suite, bike storage, gym, and EV charging stations. Located within walking distance to top dining, shopping, the Saddledome, and downtown, this unit at The Park offers a premium urban living experience. (id:6769)