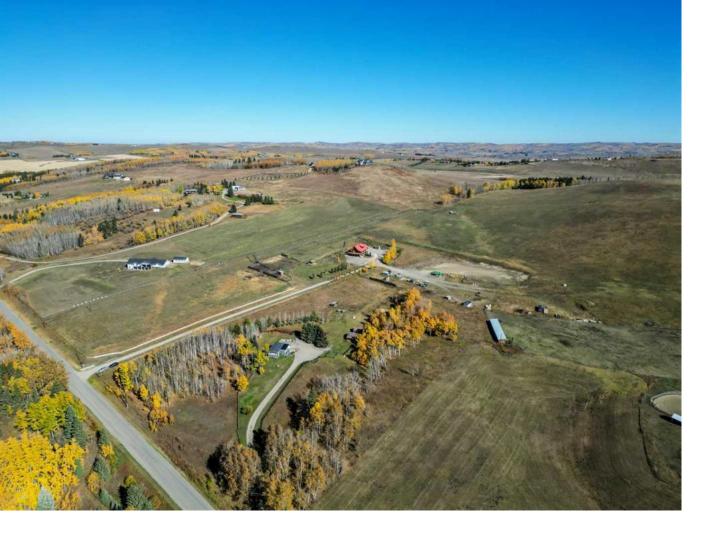

## 306016 240 Street Rural Foothills County Alberta

\$1,460,000

This parcel of land is adjacent to the 10 acre property that is for sale. You can own close to 100 acres of land! It has been approved for a road way. This 88 acres of land has the most incredible views from every angle. In a city known for its vibrant real estate opportunities, this 88-acre property stands as a unique canvas of possibilities. Whether you envision a sprawling estate, a family compound, or a community of homes, this property offers the space and potential to bring your dreams to life. (id:6769)