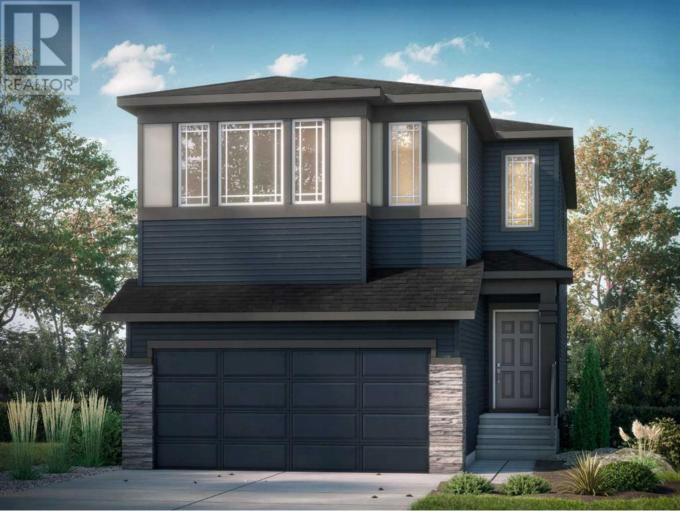

## 308 Edith Place Calgary Alberta

Glacier Ridge - 308 Edith Place NW: Excellent Under Construction Opportunity! Welcome to this Moraine model built by Shane Homes with 2,015 sq ft, 3 bedrooms, 2.5 bathrooms, and an attached double garage. The open main floor has vinyl plank throughout and includes the optional super kitchen layout with stainless steel appliances including a cooktop, chimney hood fan, built-in oven and microwave, an island with seating, and walk-through pantry; breakfast nook with sliding patio doors to access to the southwest-facing backyard; living room with electric fireplace and floating hearth; 2 pc powder room. The upper level has a spacious primary bedroom with a walk-in closet and 5 pc ensuite including dual sinks, soaker tub and shower; 2 additional bedrooms each with walk-in closets, a central bonus room, laundry room with linen closet, and a 4 pc main bathroom. The lower level basement remains unspoiled with upgraded side entry and 9' basement foundation. Glacier Ridge is home to trails, future schools, parks, playgrounds, and the future Glacier Ridge Village Residents Association which will feature a private facility with a spray park, firepit, hockey rink, basketball courts + much more. The community offers quick access to major roads such as Stoney Trail, Sarcee Trail and Shaganappi Trail. Call for more info! (id:6769)