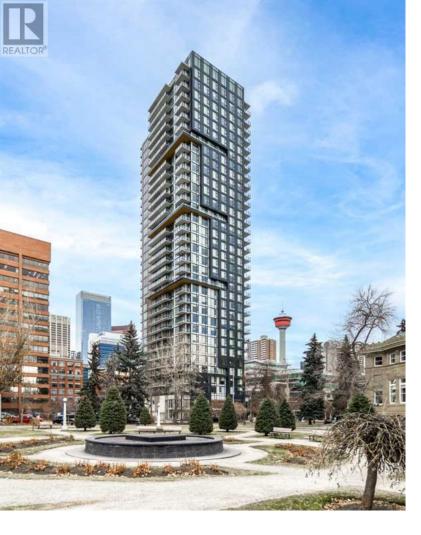

## 310 12 Avenue Calgary Alberta

\$359,900

Welcome home to this LARGE ONE bedroom and Flex NW corner unit (570 sqft) with gorgeous views in the stunning Park Point. Located on the historic Central Memorial Park in the heart of Calgary's welcoming, vibrant and highly sought after Beltline community. Inside this ONE BEDROOM with FLEX SPACE unit, you will find a streamlined modern living space with distinctive details such as real granite countertops and full slab backsplash in the kitchen, plus pure marble-topped vanities in the bath. Open concept living is taken one step further by integrating kitchen cabinetry, appliances, and hardware to make your work, dining and living space one harmonious experience. The bedroom easily fits a queen and has two large closets! A luxurious 3pc bath, a coat closet and laundry/storage room complete the space. Additionally, this Corner unit with large windows allow for plenty of natural light and offer breathtaking City views from Both West and North. The secure parkade is where you will find the titled parking stall and a storage unit. Lots of amenities... full gym, sauna, rec room, outdoor BBQ space, Zen garden, Car Wash/Pet Wash Bay, Guest Suite PLUS there's a concierge which allows for a relaxed but convenient lifestyle in Downtown! Across the street is Central Memorial Park and you're within walking distance to the plus 15 and more! Come see before it's gone! (id:6769)