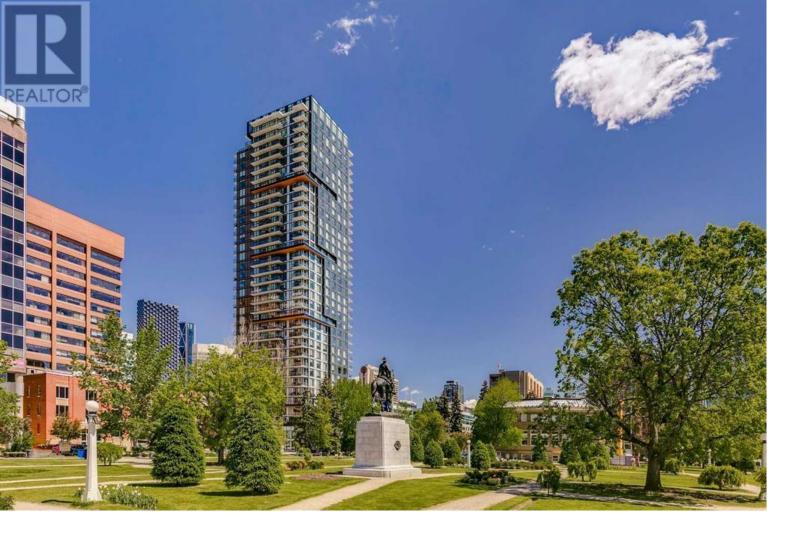

## 310 12 Avenue Calgary Alberta

\$780,000

This stunning corner, end unit is located on the 25th floor of the esteemed Park Point building in the vibrant Beltline community, presents an exceptional blend of modern sophistication and urban conveniences. Spanning 935 sq. ft with 9' ceilings, this residence boasts 2 bedrooms, office/den plus 2 full bathrooms, offering a spacious layout that maximizes comfort and functionality. As you step inside, you're greeted by an abundance of natural light flooding through large windows. The captivating vistas of downtown, Central Memorial Park and the majestic Rocky Mountains creates an inviting backdrop, perfect for unwinding or entertaining guests. Designed for the discerning chef, the open concept kitchen is a culinary delight, featuring granite countertops and backsplash, complemented by chic white cabinets and stainless steel appliances, including a gas cooktop. The expansive island doubles as a breakfast bar, while a dedicated coffee/beverage station adds a touch of luxury to your morning routine. Living and dining spaces both with large windows and southern views. The primary bedroom is a serene retreat, complete with a walk-through closet leading to a luxurious 6-piece ensuite, boasting a soaker tub, dual sinks, and a separate shower. A second bedroom offers a cozy retreat for guests with more outstanding city views plus ample storage space. An additional 4-piece guest bath with an oversized shower plus in-suite, full-size laundry and air conditioning, ensuring comfort yearround. Parking is a breeze with two titled parking stalls in the heated underground parkade, accompanied by two storage lockers for added convenience. The pet-friendly Park Point building offers an array of amenities, including a car/pet wash bay, fitness center, sauna and steam room, party room, and a tranquil courtyard garden with a BBQ station, providing the perfect setting for social gather...