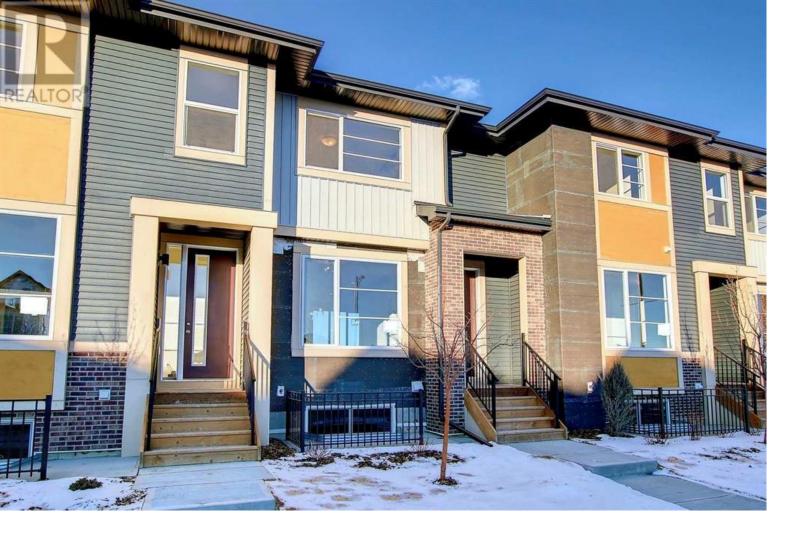

## 310 Sundown Road Cochrane Alberta

\$499,900

Introducing The Beautiful Troon Model by Douglas Homes Master Builder... This exceptional 1,158 sq. ft. townhome, with 3bedrooms and 2.5 bathrooms, offers the perfect blend of modern elegance and practical design--ideal for families, first-time buyers, or thoselooking to downsize without sacrificing quality. Upon entering, you'll be welcomed by a spacious open-concept main floor with soaring 9' ceilingsand large windows that flood the home with natural light, creating a warm, inviting atmosphere. The main level is beautifully finished withengineered hardwood flooring that adds a touch of luxury throughout the space. The kitchen is a highlight, featuring premium builder's gradestainless steel appliances, sleek quartz countertops, and ample cabinet space, perfect for daily cooking or entertaining. Adjacent to the kitchen is a bright and cozy dining nook, and a well-sized great room that flows seamlessly together for gatherings or family time. Upstairs, the generouslysized primary bedroom offers a private retreat, complete with a walk-in closet and a well-appointed ensuite. Two additional bedrooms, perfect forchildren, guests, or a home office, share a full bathroom. This model offers sought-after features such as no condo fees, a rear garage, a treatedwood deck, a front concrete pad, and fully landscaped front and rear yards, providing comfort and convenience in a low-maintenance package. With its elegant finishes and thoughtful design, the St. Andrews Model is a great option for those making the leap from renting to owning, oranyone seeking an affordable yet high-quality home. \*\*Key Features: | Townhouse | No Condo Fees | Rear Garage | Front Concrete Pad | 9' MainFloor Ceilings | Treated Wood Deck | Full Landscaping (Front & Back) | Quartz Countertops | Engineered Hardwood on Main Floor | Built-in Desk | This home will soon be move-in ready around Spring of 2025, makin...