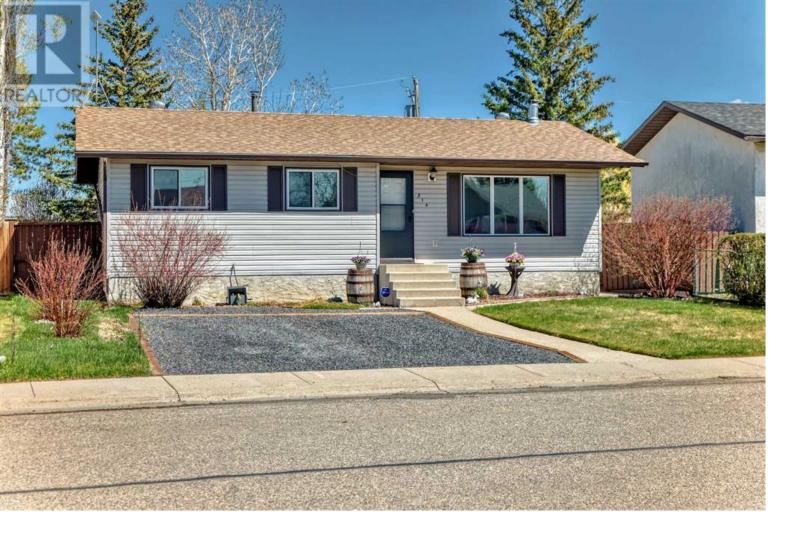

## 314 Mckinnon Drive Carseland Alberta

\$500,000

Pride of Ownership. \$75000 Recent Upgraded. Move In NOW. Immediate Possession. Enjoy this Upgraded Home. Bright and Spacious. Owner is Downsizing. Retiring. Fully Developed. Upgraded Flooring, Windows, Appliances. 4 Bedrooms. 3 Bathrooms. Exterior Deck. East Exposure 10' x 24' Gas Hookup for the Barbeque. Backyard. West Exposure. Double Detached Garage. Rear Alley. 2 OFF Street Parking Area. Front Access Parking stalls. Brilliant School K-9. Minutes to River Wyndham Park. Fishing. Speargrass Golf Course. Carseland is a Hamlet in Alberta, Canada within Wheatland County. It is located on Highway 24, approximately y 23 km south of Cheadle and 26 km south of Strathmore. Minutes from Employment Opportunities. CGC Manufacturing Plant. (wallboard). De Havilland Canada. Phyto Organics. Nutrien. (id:6769)