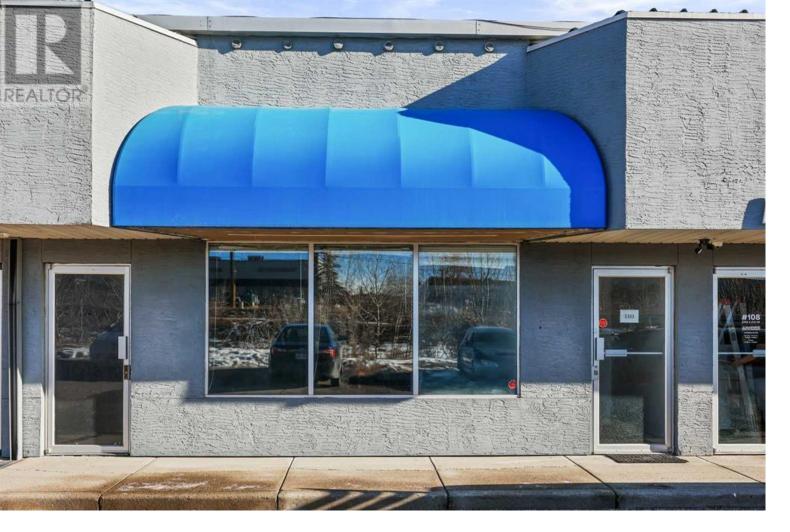

## 3208 8 Avenue Calgary Alberta

This versatile commercial unit, located near 16 Ave NE, 36 Street NE, and Memorial Drive, offers a practical and adaptable space that can accommodate a variety of business needs. The 1000 sqft main floor features 2 glass front entrances to the unit, a back area with a bathroom and storage, while the 301 sqft mezzanine area provides additional customizable space, perfect for storage, an office, meeting space, or more. Included are three assigned parking stalls along with additional parking for customers, which is a bonus in a busy area. The surrounding business park is home to a mix of companies and services, and you're close to big names such as Canadian Tire and Home Depot, not to mention the convenience of the nearby train station and mall. This space has great potential for someone looking to start or move their business to a central location with plenty of customer access. Whether you envision a high-end boutique, a bustling office space, or a niche service hub, the possibilities are endless. Start turning your business dreams into reality, and book a showing today! (id:6769)