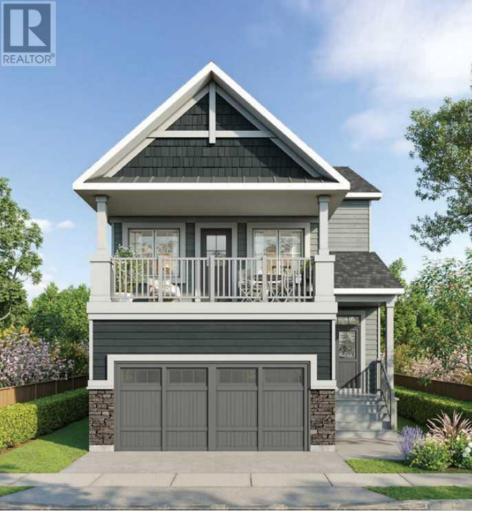

## 322 Baneberry Way Airdrie Alberta \$714,900

Brand New Marigold 4 | Rustic Farmhouse | Separate Entrance | Airdrie, AB Welcome to the Marigold 4 - a stunning 2,082 sq ft Rustic Farmhouse-style single-family home designed for modern living. This 3 bed, 2.5 bath home features a main floor study, upper bonus room with covered balcony, and city views--perfect for families. Highlights include: o Front-attached double garage o Unfinished basement with separate side entrance for potential future development potential o Open-concept kitchen with gas line rough-in o Stylish railing throughout o Luxurious 5-piece ensuite in the primary bedroom o Bonus room with covered balcony - great for relaxing or entertaining o Walking distance to Hillside Hub and nearby amenities This brand new home blends function, flexibility, and rustic charm in one of Airdrie's most desirable communities. Photos are representative. (id:6769)