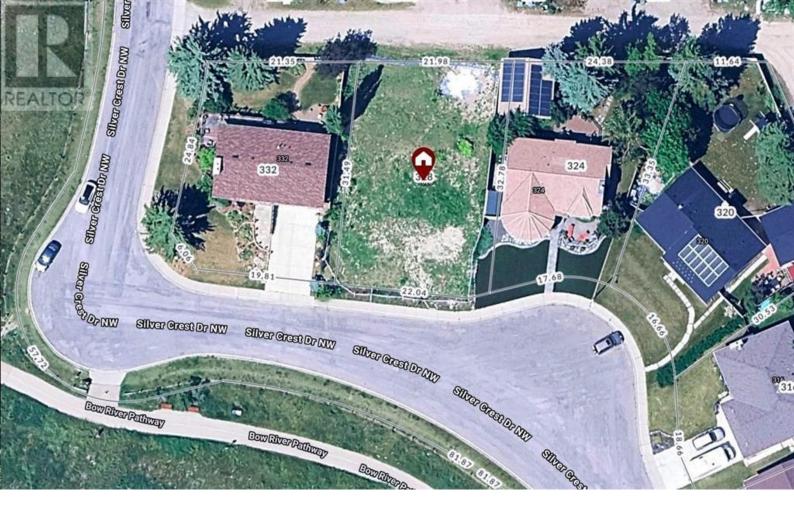

## 328 Silver Crest Drive Calgary Alberta

WHAT AN OPPORTUNITY! ... 72'(approx) Valley and Mountain View lot on the Ridge in Silver Springs. With a depth 108' (approx) this lot is ready to build your Dream Home! South facing and gently sloped this lot overlooks the Bow River valley with direct access to the City's multi use pathway system. Bowmont Natural Reserve, Baker, Bowness and Greenway parks are nearby. Silver Springs is a highly desired North West Community with activities and social programs for all ages. Amenities include schools, playgrounds, community garden, Botanical garden, outdoor swimming pool, skating rinks, sports fields, tennis/pickle ball courts, and many more. This location has quick easy access to shopping, C-train, Stony Trail ring road and to the Rocky Mountains. Rarely does a building lot such as this come available. (id:6769)