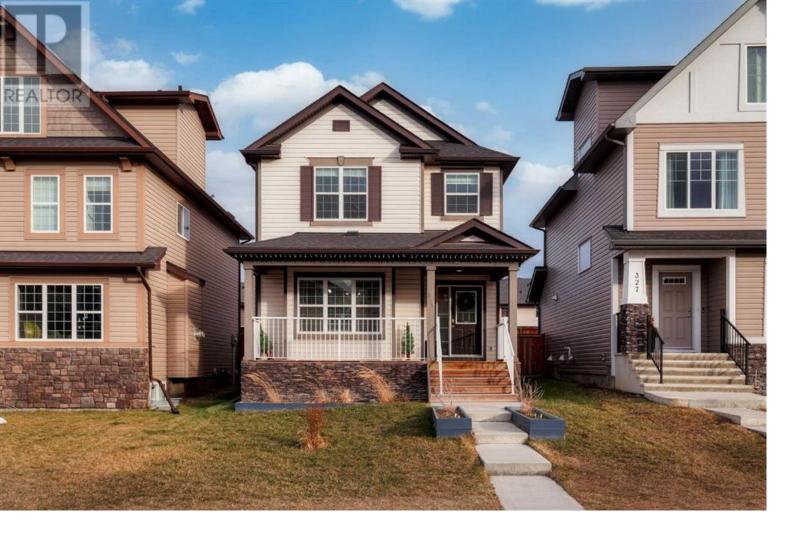

## 329 cimarron vista Way Okotoks Alberta \$500,000

Welcome to one of the nicest family friendly neighborhoods in Okotoks. Your new home offers several features for comfortable living with 9 ft ceilings and a well-designed floor plan that's perfect for those special occasions with family and friends. The sunny living room has a gas fireplace for you to snuggle up to on the cold winter nights. Create your favorite meals in your gourmet kitchen complete with granite island and counters, plus stainless-steel appliances. The dining room has built-in counter and cabinets. Imagine it as a bistro bar or extra serving space. Relax at the end of the day in your primary bedroom that fits a king bed and features a large walk-in closet and 3-piece ensuite bathroom. 2 more family bedrooms and a 4-piece bath are perfect for your growing family. The finished basement has a large family room, a 4th bedroom with egress window, laundry, and 3rd bath (that just needs your finishing touches). No more scraping ice off your car will love the backyard with a large deck and separate firepit to enjoy in the coming warmer months. With easy access to schools, walking paths and shops, your new Dream Home has everything your family needs. Call for your private showing today. (id:6769)