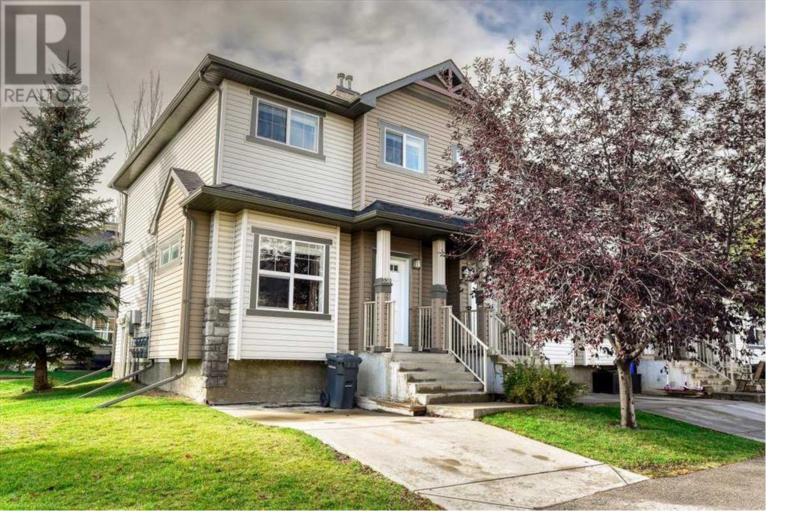

## 330 Ranch Ridge Meadow Strathmore Alberta

This charming end-unit home offers modern upgrades including stylish laminate flooring. The open main floor area is full of natural light and offers a large living space and kitchen with breakfast eating bar. Step through the garden door from the kitchen eating area onto a patio that opens to a peaceful green space. Total of 3 bedrooms upstairs including the spacious primary bedroom featuring a walk-in closet and a private 3-piece ensuite. The fully finished basement includes a full bathroom, perfect for extra living space or guests. Positioned next to a children's park, this home benefits from extra windows that fill the interior with natural light. (id:6769)