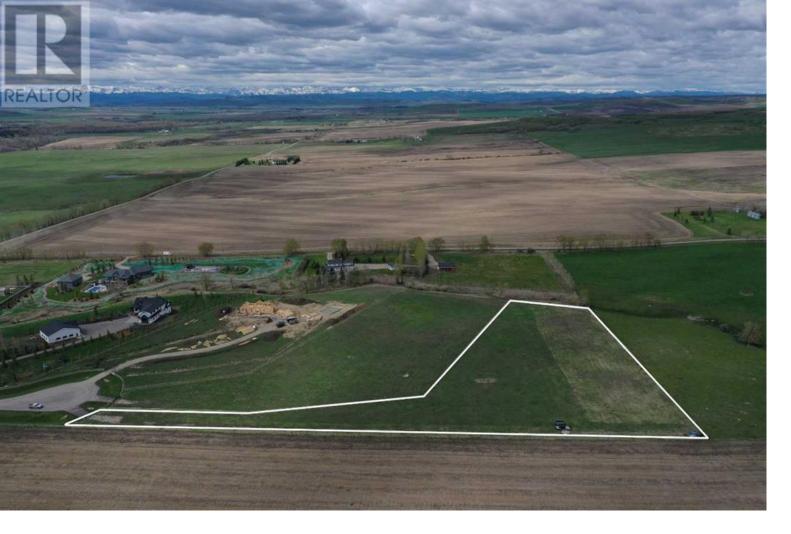

## 338214 Panima Close Rural Foothills County Alberta

\$675,000

FANTASTIC LOCATION, 5 minutes West of Okotoks, and 12 minutes to Calgary. Wonderful acreage subdivision featuring professional fencing, and an electric gate at the entrance. Fantastic lot which sides onto a spring run off creek and open farm land on two sides. Loads of room to build your dream home and shop using your own builder. QUIET LOCATION with beautiful high-end homes built on the other lots. Restrictive covenant includes architectural controls to keep the integrity of the subdivision in place. Small environmental area on the West edge of the property with trees. GORGEOUS MOUNTAIN VIEWS. Small 5 lot subdivision. Great well at 10 gpm. Services at the property line include: gas, power and telus. On a bus route. You are welcome to drive by and walk the property anytime. (id:6769)