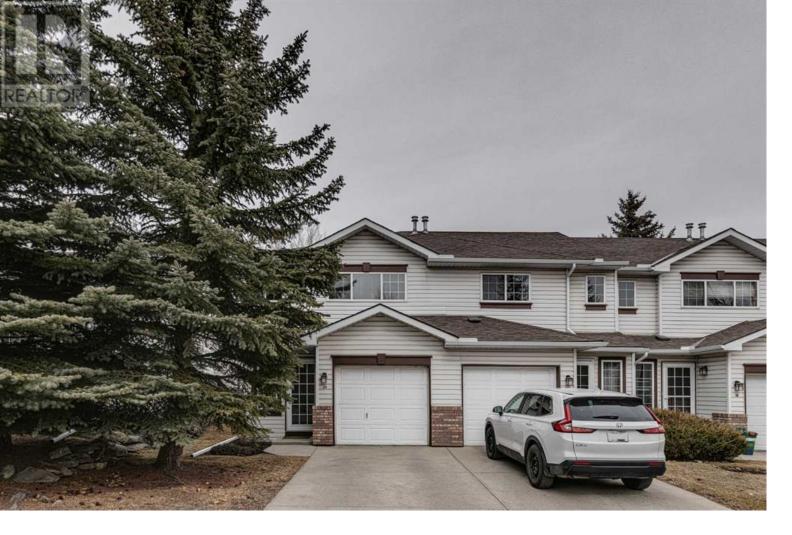

## 34 Somervale Park Calgary Alberta

\$389,900

Charming Townhouse Backing onto Green Space with Single Attached Garage! This beautiful home features a well laid out kitchen with full-height tile backsplash, a ceramic top stove, and sleek white shaker cabinetry. The kitchen flows seamlessly into the dining area and spacious living room, which is highlighted by glass patio doors leading to a private patio overlooking the serene park. Upstairs, you'll find two generous-sized bedrooms, including a master suite with a massive walk-in closet. Second bedroom and a renovated 4-piece bathroom. Additional features include recessed lighting, air conditioning, Vacuflo with attachments, and fresh paint throughout. New flooring has been installed, making this home move-in ready! Conveniently located near shopping and the Somerset C-Train station, this property is part of a well-maintained community with amenities such as a splash park, tennis court, basketball court, and playground. With its well-designed layout and pristine condition, this townhouse is the perfect place to call home. (id:6769)