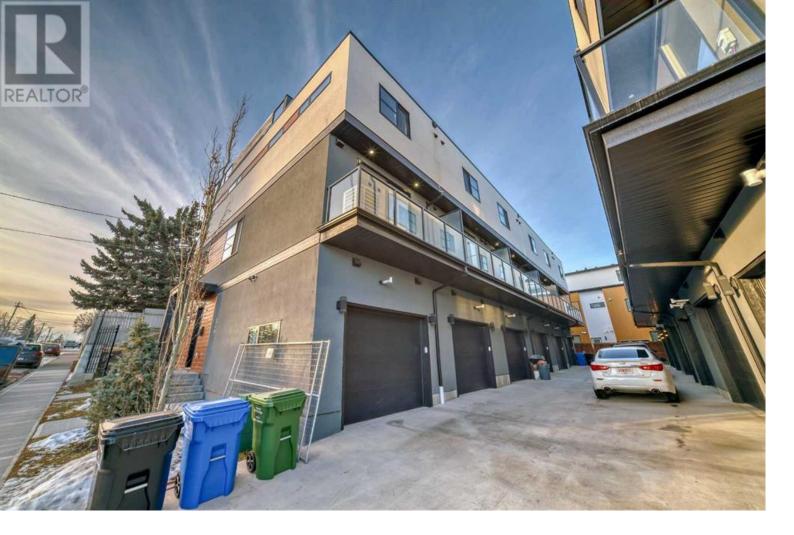

## 3404 8 Avenue Calgary Alberta

\$800.000

CORNER UNIT!! Welcome to Spruce Cliff Mews, where modern luxury meets an unbeatable location for an active urban lifestyle, This SHOWHOME CORNER LOT UNIT offers a spacious layout with high-end finishes and thoughtful design throughout. Featuring open-concept living spaces with luxury vinyl plank flooring, quartz countertops, and a Whirlpool stainless steel appliance package. The chef-inspired kitchen, complete with a private deck for grilling, flows seamlessly into a cozy living area with a contemporary electric fireplace. The primary bedroom boasts a four-piece ensuite providing a private retreat. With three bedrooms, or the option for two on the upper level and a flexible office on the main level, there's space for all your needs. Enjoy breathtaking views from the expansive rooftop patio--the perfect spot to relax after a busy day. Each town home includes an attached single garage and is conveniently located just two blocks from Bow Trail SW, offering quick access to the Westbrook C-Train station, Shaganappi Point Golf Course, and the Bow River Pathway system for outdoor adventures. Don't miss this rare opportunity to live in a community that blends style, comfort, and an active lifestyle. Renderings are for conceptual purposes only; actual finishes may differ. (id:6769)