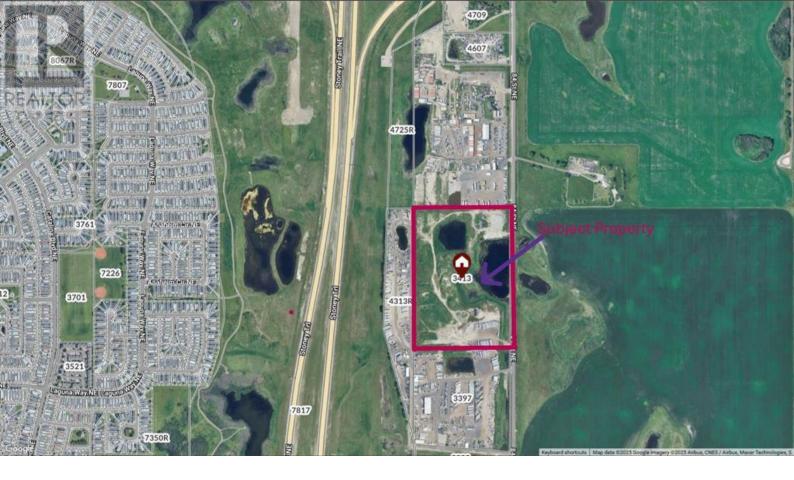

## 3413 84 Street Calgary Alberta

\$6,999,900

Unlock the potential of this exceptional 27.92-acre parcel of industrial land, ideally situated within the Calgary city limits. Whether you're looking to expand your business, invest in future development, or establish a strategic logistics hub, this property offers unmatched value and versatility. With Calgary's continued growth and industrial demand, this is a rare opportunity to secure a large land holding in a high-demand area. Suitable for a wide range of industrial uses including outside storage, trucking yard, logistics operations, and more.

Just 4 minutes to Highway 1, 15 minutes to Calgary International Airport, and 20 minutes to Downtown Calgary. (id:6769)

Listing Presented By:

Originally Listed by: RE/MAX Real Estate (Mountain View)