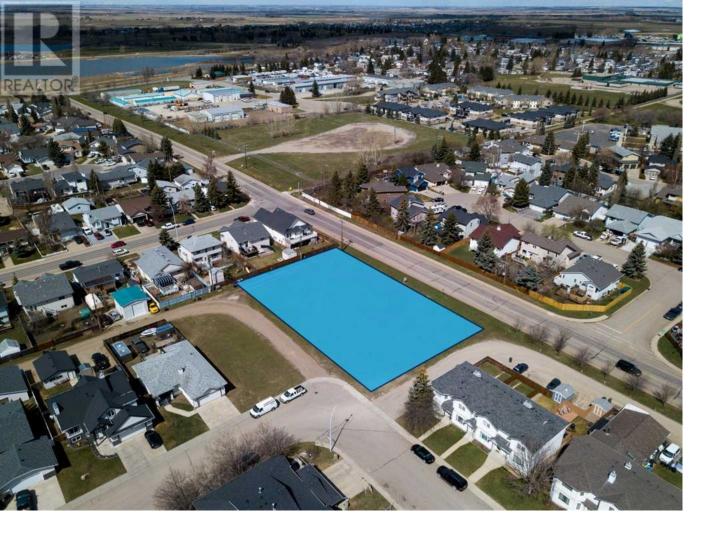

## 346 Parkview Estates Strathmore Alberta

\$990.000

A prime 0.65-acre vacant lot in Strathmore, Alberta, zoned R3 for high-density multi-family housing (up to 100 units), offers opportunities for development, including affordable or senior housing. The parcel dimensions are 63.92m x 41.17m. Buyers can develop or hold the property as Strathmore grows. Nearby, De Havilland Canada is establishing a major aircraft manufacturing facility in Wheatland County, 30 minutes east of Calgary. The facility will feature an assembly plant, runway, parts manufacturing, distribution, maintenance centers, workforce training space, offices, and a museum, boosting regional development and employment opportunities. (id:6769)