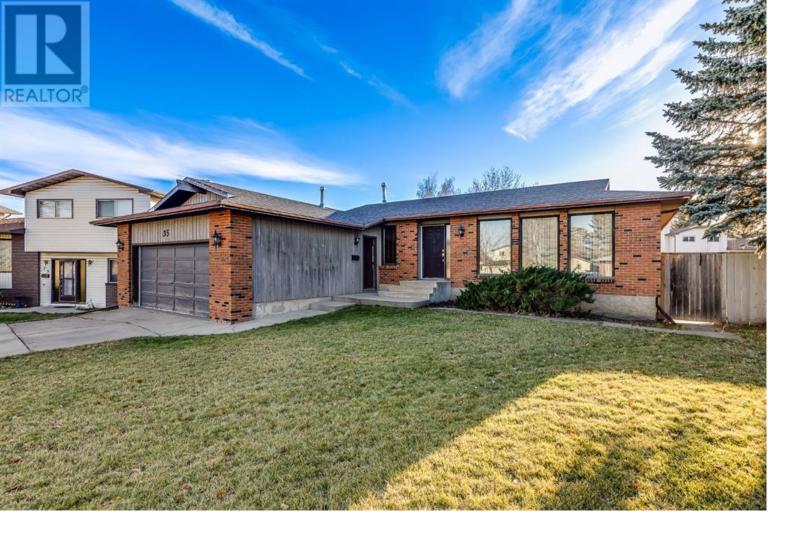

## 35 Templeridge Place Calgary Alberta

\$659,000

NOW AVAILABLE for the first time in Temple! Located in a cul-de-sac on one of the LARGEST LOTS in the community, this property offers so many opportunities! This BUNGALOW sits on a 9817 sq ft lot and features 1426 sq ft of living space with 3 bedrooms and 2 bathrooms. The floorplan is open and spacious with large bedrooms along with an open living and dining space. The lower level is undeveloped offering tons of potential to develop along with ample storage space. As you walk out the back you will find a massive pie yard that is very quiet and private. Walking distance to the community association, tennis courts, the Wingfield Golf Club, parks and 15 minutes to the airport this home has everything and more!! Come see for yourself as this home will not last long. - PLEASE NOTE - Interior photos will be uploaded once the home is empty after estate sale is complete (id:6769)