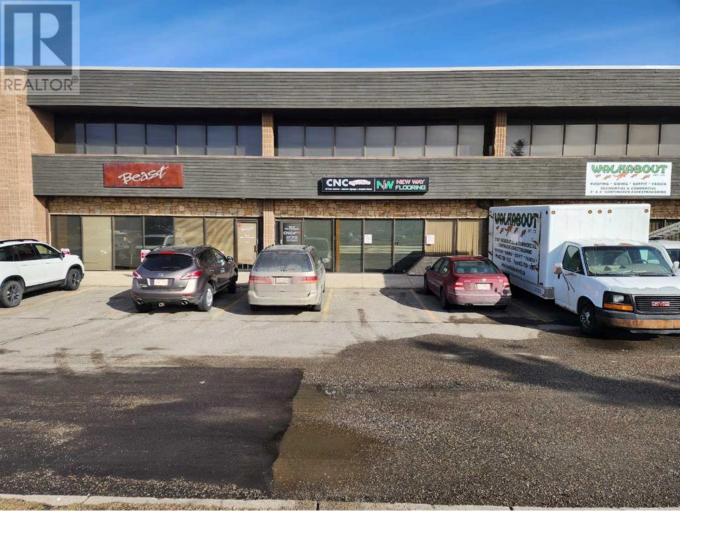

## 3505 32 Street Calgary Alberta

2614 sf IG zoned warehouse bay located by a busy corridor in the NE area of 32 Ave. Has 3 assigned stalls with ample parking in the surround area of the building. 22'ft clearance height, 14 x 10 drive-in door, 100 am phase 3 240v (TBD). Showroom and 3 offices has about 790 sf space and the warehouse is approx. 1,800 sf. Great opportunity for an owner user to purchase and operate their business or an investor collecting rental income. Please be aware automotive use is no longer permitted in the complex. All tours by appointment only. Please do not approach staff. (id:6769)