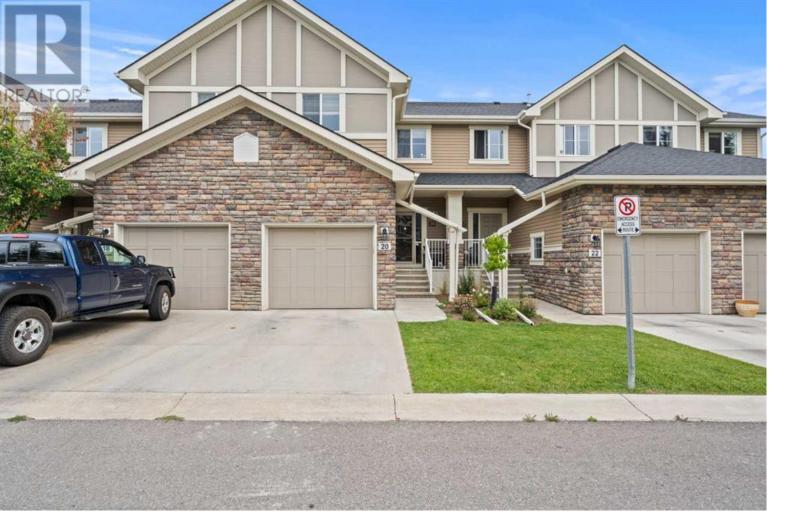

## 351 Monteith Drive High River Alberta

Well maintained, charming 3-bedroom, 2.5 bathroom townhouse in the family-friendly Murals of Montrose community in SE High River! This open-concept home features hardwood and carpet flooring, an attached single-car garage and an unfinished basement ready for your personal touch. The primary bedroom boasts a spacious ensuite with a walk-in closet. Upstairs, you'll find a versatile bonus room with a built-in desk, perfect for work or play. Situated behind Sheppard Family Park and close to schools, shopping and all amenities, this home is ideal for families looking to settle in a vibrant neighborhood. Call today to view this amazing home! (id:6769)