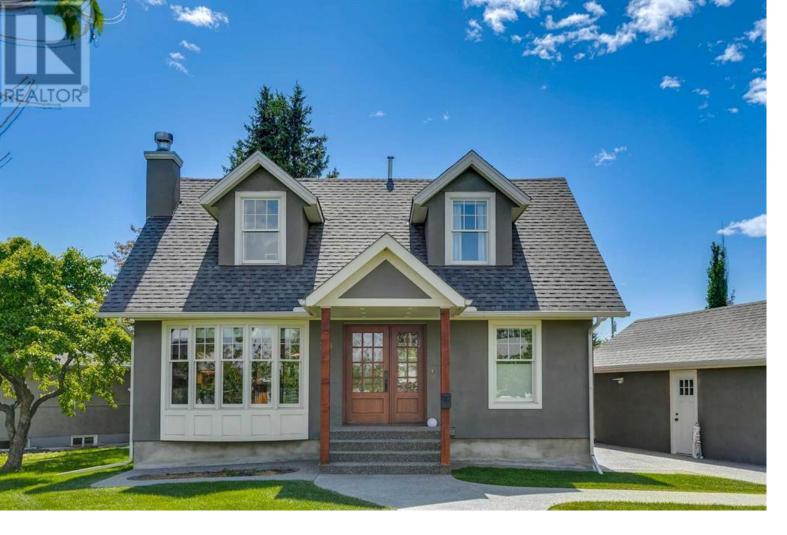

## 3515 2 Avenue Calgary Alberta

What a find, this carefully crafted one and a half story home, with attention to detail at every turn, is located on an 8445 sq' lot with a gorgeous SW backyard. This jewel box contains an unending treasure trove of remarkable finishing materials. The property has been a labor of love over the past 18 years by the current owner, a life long contractor and one of Calgary's finest. The location is unbeatable, just a 10 minute drive from Calgary's city center but situated on a quiet crescent and short distance to Edworthy Park & it's walking, cycling + running pathways. The outstanding lot measures 117 feet across the front, 137 feet south side, 130 feet north side and 14 feet across the back. Zoned R-2, there are a lot of options for this property: add a garden suite, add a carriage house suite, add on to the main property or simply enjoy the classy home as is with it's wonderful sunny yard. Upon entrance you are introduced to this tranquil home through a gorgeous set of french doors leading to the light filled living room with an abundance of windows and a wood burning fireplace. The dining room is open to the kitchen area, sliding patio doors guide you out to the gorgeous SW backyard and onto a two level cedar deck. The cozy kitchen is loaded with cherry wood cabinets, granite counters, high end appliances & carefully selected black pearl slate tile. A lengthy granite island comes in handy for the gourmet cook. This property has beautiful finishing in even the smallest places, oil rub bronze door hinges, vintage hardware, double hung windows, 2 1/2 inch sliding doors. Make your way up to the second storey over the fir plank stairs and you'll find two character bedrooms. The main bath is in itself a masterpiece with an original cast iron claw foot tub, burl wood vanity, crackle glaze porcelain tiles covering the entire wall area and in-floor heat, all 3 full bathroo...