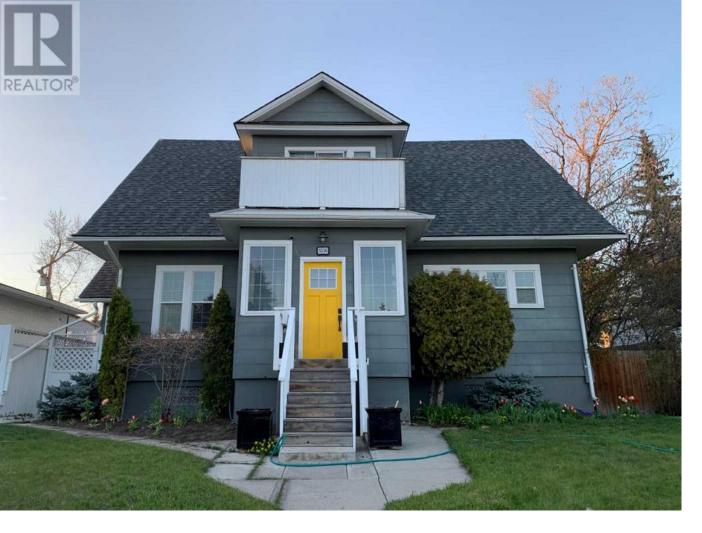

## 3536 2 Avenue Calgary Alberta

What an incredible home on a full size lot in the terrific community of Spruce Cliff. This 1912 home was moved on in the the 50's and for this vintage of home has had several upgrades over the years, like windows, kitchen with stainless steal appliances and quartz counter tops, bathrooms, and so much more. Yet still retaining some of that great historical feeling. With a huge living room and grand dining room this home is a great home for entertaining . Newer wiring has also been done to accommodate the newer pot lighting. Check some of the Character pieces that give this home that historical feel. So many original doors. The Claw tub with wrap around shower. The high ceilings. Decor radiant heaters. What an incredible feeling. There has been extensive yard landscaping all around the home and especially in the back yard. It is truly a haven of delight in the spring, summer and fall. There are parks, Schools and community facilities and shopping all within walking distance. Just minutes to Downtown and the LRT. This lot is 15.88M wide so there is also a great potential for new development.. Wow this fantastic property has it all. Better see it before its gone. (id:6769)