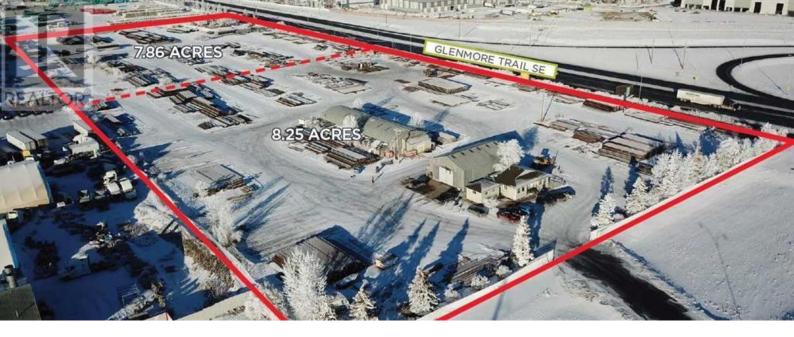

## 356639 Glenmore Trail Calgary Alberta

Rare high exposure land opportunity. Two separately titled land parcels equaling a total of 16.11 acres with a total of 910 feet of frontage onto Glenmore Trail with an access point located along 68th Street SE. The land has been stripped and graded, heavily compacted, graveled, and fenced. In addition to the land improvements there is a Quonset, shop and house that are located on the property. The property is currently leased until June 2025 with no renewal option. (id:6769)