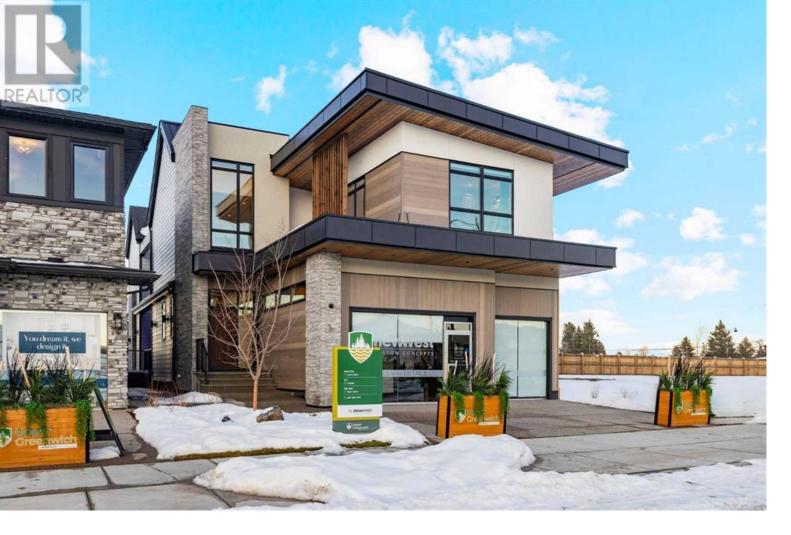

## 360 Greenwich Drive Calgary Alberta

\$2,199,900

Experience Unmatched Luxury and Lifestyle in Greenwich - A Masterpiece by New West Luxury HomesWelcome to an extraordinary custom built estate in the heart of Greenwich, Calgary's newest and most exciting luxury community. Built by the prestigious New West Luxury Homes, this property is truly one-of-akind, offering an unrivaled combination of luxury, location, and lifestyle. With over 6,000 sq. ft. of meticulously designed living space, countless features that will leave you in awe. From the moment you step through the doors, you'll notice the impeccable attention to detail. The open-concept main floor is anchored by a gourmet kitchen featuring high-end appliances, a large island, and a separate spice kitchen--perfect for culinary enthusiasts and entertaining in style. Adjacent is a massive mudroom with ample storage, seamlessly connecting the home to the oversized triple-car garage. This property is equipped with cutting-edge smart home technology, including remote-controlled blinds, ensuring effortless comfort and convenience. Every inch of this home reflects elegance, with premium finishes and modern design elements that create an unparalleled living experience. The legal basement suite offers incredible flexibility whether you're looking to generate additional income or accommodate extended family, this space provides the ideal solution without sacrificing privacy or luxury. Situated in the bustling new community of Greenwich, this home offers more than just a house--it's a lifestyle. The neighborhood is poised to become a premier destination, featuring a planned waterfront park with scenic views, pickleball courts, picnic areas, and expansive green spaces perfect for outdoor gatherings. And the location couldn't be better: o Walking distance to upscale shops, fine dining, and the Calgary Farmers' Market, where you can enjoy fresh produce and local goods.o A 10...