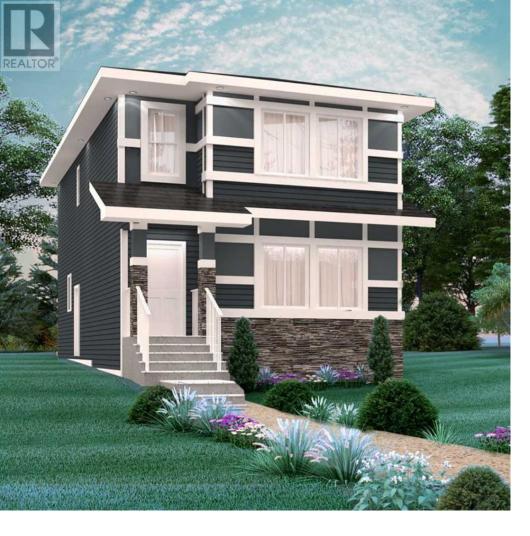

## 368 Heartland Way Cochrane Alberta

\$589,900

QUICK POSSESSION!! MOVE IN BEFORE THE HOLIDAYS! Home awaits in one of Cochrane's newest communities, Heartland! With tree-lined streets, mountain views, parks and pathways and naturalized amenities, you can have it all! 'The Drake' offers approx. 1832 SQFT of living space and features a semitraditional floor plan with a large living area, spacious eat-in kitchen and a den just off the kitchen. Upstairs you'll enjoy added space with a large bonus room, 3 well-appointed bedrooms including a primary suite designed with two in mind! SIDE ENTRANCE, DOUBLE DETACHED GARAGE INCLUDED!! \*\*PLEASE NOTE\*\* PICTURES ARE OF SHOW HOME/RENDERINGS; ACTUAL HOME, PLANS, FIXTURES, AND FINISHES MAY VARY AND ARE SUBJECT TO AVAILABILITY/CHANGES WITHOUT NOTICE\*\* (id:6769)