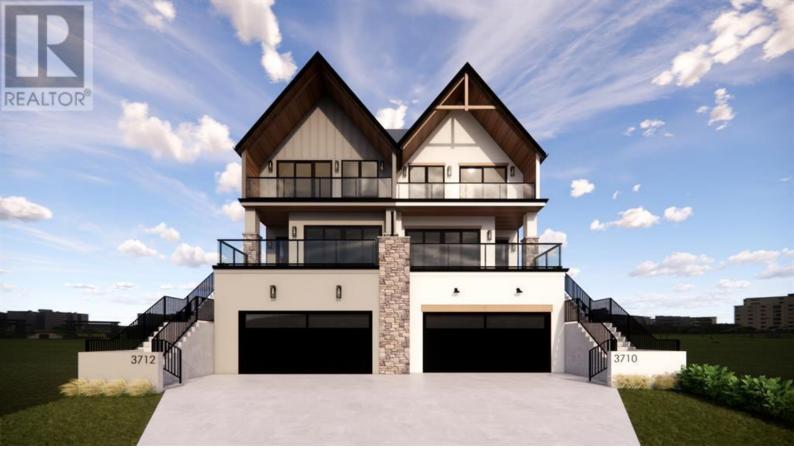

## 3712 8 Avenue Calgary Alberta

Homes by Sorensen cordially invites you to step into your future and bask in the warmth of The Lotte Residence. Nestled on the highly coveted 8th avenue in Parkdale, this home boasts an oversized attached front garage and the added allure of no rear neighbors. Enjoy the convenience of being within walking distance to the hospital, parks, and easy access to Crowchild, 16th Ave, and Shaganappi - an incredible location! Upon entering the main floor, a separate foyer ensures privacy and functionality, leading to a cozy living room with a custom fireplace finish, featuring tiled niche-shelves and rounded tile details. The living room extends to a south-facing outdoor balcony through sliding doors, offering a perfect retreat. Continuing through the main floor, discover a high-end office with a distinctive black grilled glass feature wall, an oversized dining room, and a gourmet kitchen with easy access to a spacious pantry and breakfast nook. The main floor is completed with a back mudroom for additional storage or a convenient space to clean up after outdoor activities. The expansive backyard, with the lot stretching 150 feet deep, features an oversized concrete patio at grade and the luxury of no rear neighbors. No detail is spared, with a unique powder room boasting a feature vanity. Moving upstairs, explore 3 bathrooms and 4 bedrooms, including a primary bedroom with a private southfacing balcony and an adjoining spa-like ensuite with a freestanding soaker tub and expansive shower. The upper level also offers two-way access to the laundry, making daily routines more convenient. Two of the remaining bedrooms feature ensuites and walk-in closets, providing comfort and style. The basement provides direct access from the huge (23.5' x 21'), attached garage (yes, you can fit your truck!) to a second mudroom, spanning nearly the entire width of the home, ensuring spacious...