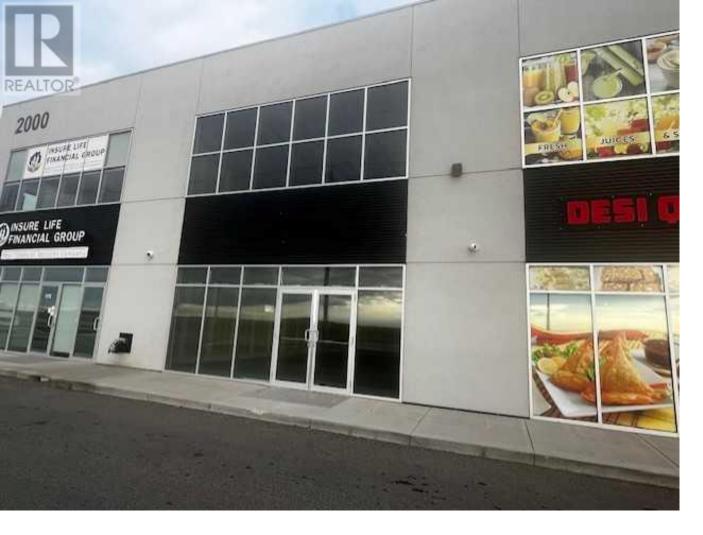

## 3730 108 Avenue Calgary Alberta

\$699.900

Welcome to the Jacksonport Professional Center, a prime retail development encompassing over 57,000 square feet, designed for high visibility and foot traffic. This exceptional 1606 square-foot retail bay offers an ideal location for a variety of businesses, including restaurants, grocery stores, spas, or any other retail ventures. Situated strategically near the airport and major thoroughfares such as 36th Street and 108 Avenue, this location benefits from a constant flow of traffic and excellent exposure. The bay boasts 22 feet of frontage, providing ample visibility and an inviting space for customers. Very nice rocky and Airport view, Pride of ownership. This busy plaza promises a high volume of exposure, ensuring steady traffic from both local and transient clientele. Visibly to the direct traffic making it a flexible opportunity for businesses looking to establish or expand in a high-demand area within Calgary's view of the Rockies and Airport. Don't miss this out !!! (id:6769)