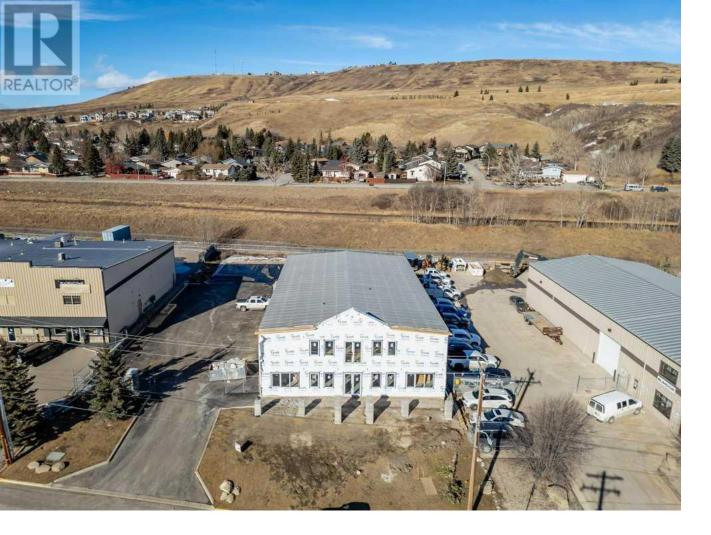

## 38 Griffin Industrial Point Cochrane Alberta

\$28

Prime Commercial Space for Lease - 1,815 sq. ft. | Brand New & Move-In Ready! It will be move-in ready on July 1, Looking for the perfect location for your professional business? This brand-new 1,815 sq. ft. commercial space is now available for lease in a highly desirable area. Ideal for professional service companies, insurance agencies, financial firms, and more, this main-floor office is designed to impress! Property Highlights:? Five Private Offices - Spacious and well-lit? Lunchroom/Kitchen - Convenient for employees? Main Floor Access - Easy entry for clients and staff? Ample Parking - Plenty of spots for employees and visitors? Modern Finishes - Professionally designed for a clean, professional look? Excellent Location - High visibility and accessibilityDon't miss this opportunity to establish your business in a premium setting (id:6769)