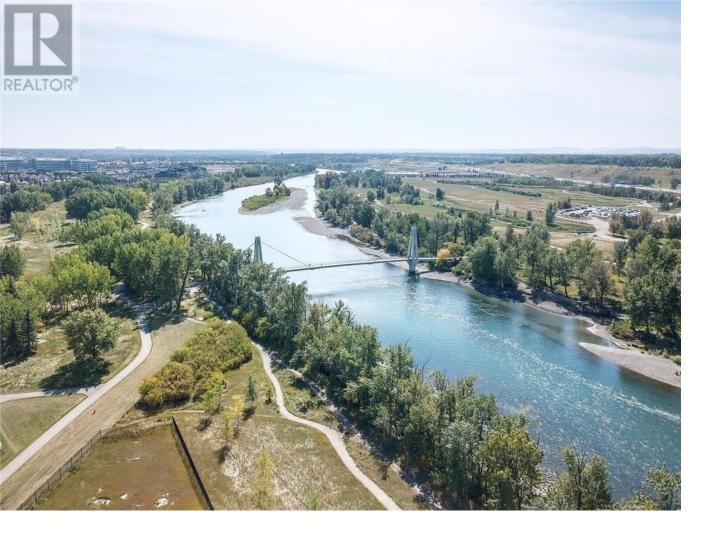

## 38 Riverview Landing Calgary Alberta

\$750,000

Build your dream home on this 6,674 sqft lot backing onto the Bow River! This 65' x 100' pie-shaped lot is located in a quiet cul-du-sac in Calgary's vibrant community of Riverbend. This partially gated enclave of 12 exclusive, over-sized luxury lots are surrounded by lush native vegetation and is a stones throw to the Bow River. Riverview Landing is the perfect balance of nature, privacy and luxury. Carburn Park is steps away and hosts 2 of the City's largest ponds that offer fishing, canoeing and skating. The thoughtfully designed Bow River Pathway allows for cycling or walking, and leads to pedestrian bridge. Walking distance to Sue Higgins Off-Leash area, Riverbend Dog Park and Riverbend Park. Under 20 minutes to Downtown, Riverbend Elementary nearby plus all necessary amenities. ALL 12 LOTS FOR PURCHASE. Vendor Take back financing available for eligible buyers on single or multiple lots, 0-1% for the first two years. Preview Site Today, Unit 9. Zoning only permits single family dwelling. (id:6769)