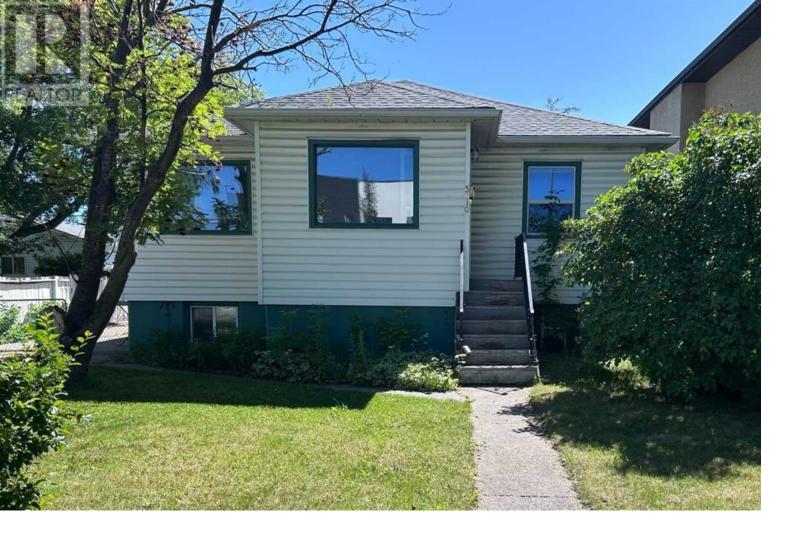

## 3810 2 Street Calgary Alberta

\$699,999

\*\*\* OPEN HOUSE SUNDAY JULY 6: 11-1 \*\*\* SUPERB INNER CITY OPPORTUNITY! Situated in the PRIZED SW SECTION of HIGHLAND PARK, here is a great all-around property - BUILDERS, INVESTORS, FAMILIES. Nestled on a picturesque tree-lined street, this "FULL-SIZE" R-CG '50x120' lot provides a wonderful setting. Developed up/down, with lower level illegal suite, Gracious main foyer with welcoming living room, dual picture windows & lots of natural light. Hardwood and laminate flooring, dual corner windows, classic glass block in bathrooms Private SIDE ENTRANCE to downstairs Being a "raised bungalow" makes the lower level higher & brighter - such a good feeling! Various updates through the years. Has 2 cozy fireplaces. Recently repainted upper LR and bedrms, New flooring in lower bathrm. Large, fenced rear yard and paved back lane. Steps to community park. Stroll to James Fowler & Buchanan schools, Minutes to DT. Easy access to U of C, SAIT, Foothills Hospital. Properties in the favored SW SECTION of Highland Park can be hard to come by. Charming inner-city feeling and away from traffic. A fabulous opportunity in a sought-after location whether developer, investor or family living. (id:6769)