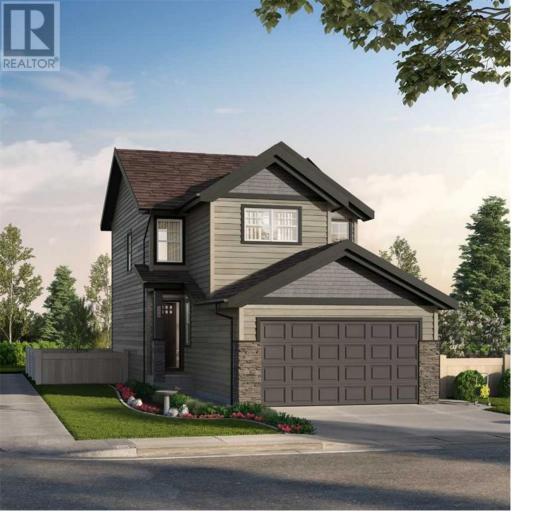

## 382 Corner Glen Way Calgary Alberta \$759,702

Welcome to 382 Corner Glen Way NE, a stunning Front Drive (110 Model) home located in the highly soughtafter community of Cornerstone. With its charming Craftsman elevation and modern features, this brand-new home offers both style and practicality. Key highlights include: Side entry for added convenience. 9' Basement Foundation with a stairwell side window and a welcoming front foyer. Upgraded Level 2 Kitchen, featuring a chimney hood fan, built-in microwave, ceiling-height cabinets with riser panels, extra pot and pan drawers, and a pullout garbage bin. As you step inside, you're greeted by an open layout that includes a versatile office/den space, which can be converted into a bedroom, along with the option of a full bathroom (standard 2-piece bathroom provided). The living area features large windows for ample natural light, a separate dining area, and a spacious kitchen equipped with sleek stainless steel appliances. Upstairs, the home offers 3 generously sized bedrooms, a bonus area, 2 full bathrooms, and a convenient laundry room. The primary bedroom boasts a luxurious 5-piece ensuite and a walk-in closet. The basement is ready for future development, complete with a private side entrance. This thoughtfully designed home is a perfect choice for families looking for comfort and modern living in a vibrant community. (id:6769)