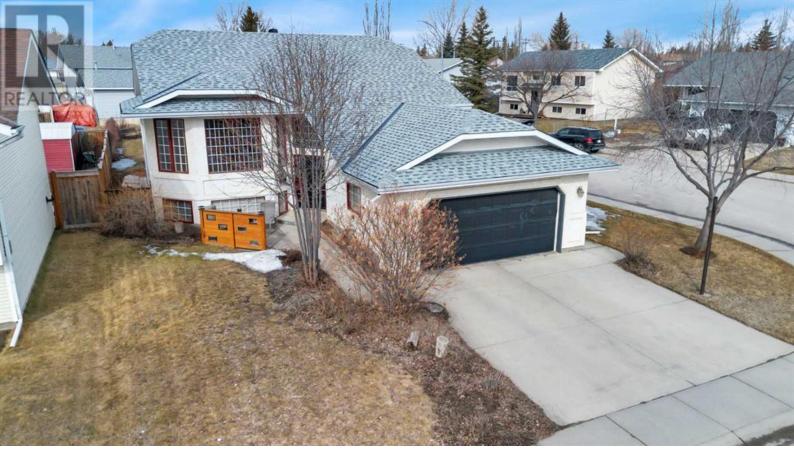

## 39 Greenview Crescent Strathmore Alberta

\$590,000

Pride of Ownership. Seller is Downsizing. Well Maintained Bilevel. Show Home Condition. Bright and Spacious Kichen. opens onto west facing deck with Gazebo. Dining Room/Living Room Area. Vaulted Ceilings. Corner Lot. West Deck. Double Attached Garage with Separate Access to the Basement. Rear Alley. OPTION RV Parking. Large Lot. Great Subdivision of Green Meadows. (id:6769)