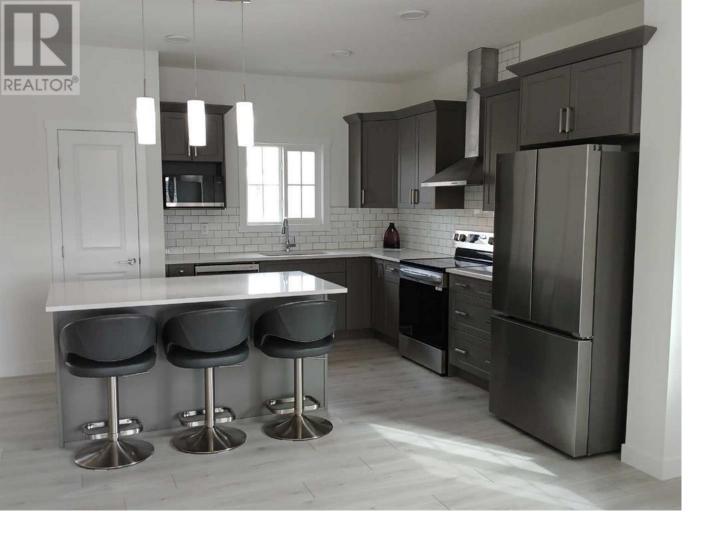

## 392 Heartland Way Cochrane Alberta

\$639.900

Living in Heartland means being close to everything with easy access to Ghost Lake, Calgary, the mountains of Canmore and Banff, plus the benefit of living in one of Cochrane's newest family friendly communities. Open layout with large windows, laminate floors, LG stainless appliances, quartz countertops, pantry, electric fireplace, built-in bench at front entrance, rear deck, detached double garage, large bathrooms, upper floor laundry and bonus room. Large primary bedroom has a walk-in closet, double sink ensuite with tub / shower, ceramic tile surround. This newly built home offers impressive design inside and out and is conveniently situated on a corner lot to afford you more privacy and square footage for parking, or storage, or yard space. An additional side entrance allows for the potential of a future basement suite. Schedule a viewing soon to personally appreciate all that this property and neighbourhood have to offer. There are a few seasonal items which the builder will complete when weather permits, but the home is ready for occupancy. (id:6769)