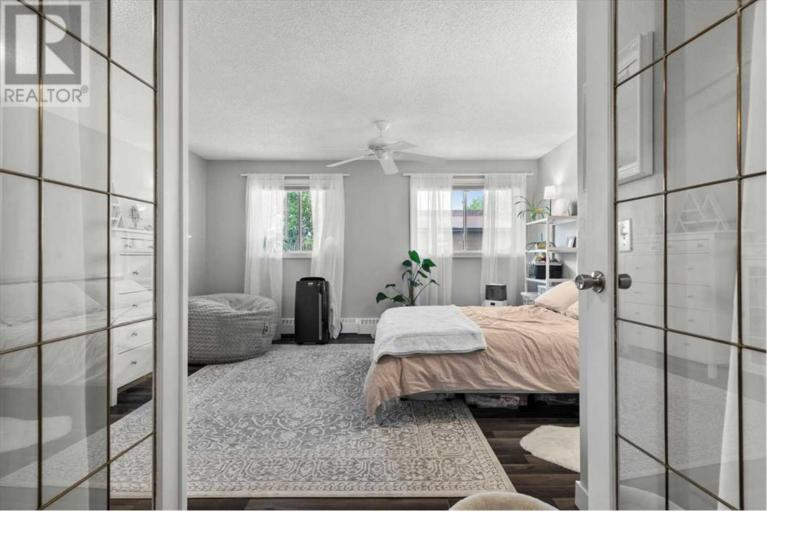

## 393 Patterson Hill Calgary Alberta \$250,000

Welcome to this beautifully updated top-floor unit in the sought-after community of Patterson! Ideally perched at the top of Patterson Hill, this home offers unmatched convenience, just minutes to downtown, steps to transit, and with easy access to the mountains, Bow Trail, West Springs shopping, and nearby parks and walking paths. With updated flooring throughout, this move-in-ready condo is perfect for first-time buyers, as our client has enjoyed, or for investors seeking a reliable addition to their portfolio. As you enter, you're welcomed by an abundance of natural light from the southwest-facing exposure. To your right, the kitchen features timeless white cabinetry, updated appliances, and thoughtful finishes. A large pantry with wire shelving and additional storage, along with in-suite laundry, adds everyday functionality. Just beyond the kitchen, a versatile den serves perfectly as a home office or as an extension of the living space. The open-concept living room is centered around a cozy wood-burning fireplace, while sliding patio doors invite even more natural light and lead to your private balcony- deal for relaxing or summer BBQs. The primary bedroom is a true standout in the complex, offering exceptional size, ample closet space, and direct access to a well-appointed 4-piece bathroom. Its generous proportions and thoughtful layout make it a rare find. Whether you're strolling nearby walking paths, or commuting downtown, this location effortlessly combines urban access with peaceful surroundings. (id:6769)

**4pc Bathroom** 7.75 Ft x 5.00 Ft **Bedroom** 16.08 Ft x 15.08 Ft **Den** 8.25 Ft x 8.00 Ft **Dining room** 7.33 Ft × 14.42 Ft **Kitchen** 7.83 Ft × 8.25 Ft **Living room** 12.58 Ft × 14.42 Ft Listing Presented By: