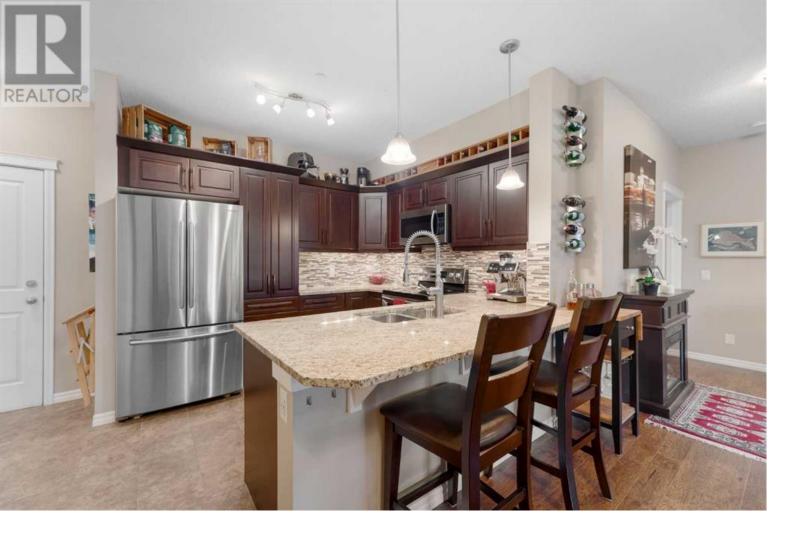

## 4 Kingsland Close Airdrie Alberta

\$369,500

Downsize without the downside at Courtyards of King's Heights! Meticulously maintained, this beautiful 2 bedroom, 2 bath PLUS den, 936 sqft CORNER unit condominium offers a well-appointed living space that you are sure to enjoy while at home, with the convenience of a lock-and-go lifestyle for those snowbirding months away. The kitchen is a chef's delight, featuring UNDER CABINET LIGHTING, SOLID WOOD raised panel cabinet doors, 1 1/4 " GRANITE COUNTERTOPS with an undermount sink, upgraded backsplash, ceramic tile flooring, STAINLESS STEEL appliances, and even a custom flour drawer. Have coffee at the breakfast bar, lunch with friends and family in the dining area, or enjoy an evening on the LARGE PRIVATE PATIO, complete with attractive ACACIA WOOD floor tiles, natural gas barbecue hook up, and enough space for sectional-style seating. Afterwards, retire to the living room with its beautifully CUSTOMIZED SHELVING and LIGHTING, or walk off the patio directly onto the EXPANSIVE GREEN SPACE, fully landscaped with a variety of trees, rose bushes, hedges and flowers, as well as a gazebo, pathways and lawns - the perfect place to play catch with the grandchildren before viewing your memories back inside on the discreetly installed SAMSUNG FRAME TV/APPLE TV combination. When it's time to clean up, the IN-SUITE LAUNDRY offers the foremost of convenience with upgraded stainless steel LG appliances and an adjacent DEDICATED CLEANING CABINET keeps all your supplies out of sight. If hosting overnight guests, a LARGE GUEST ROOM complete with an ENSUITE BATHROOM, ABUNDANCE OF STORAGE solutions and AUXILIARY LIGHTING, provide a beautiful retreat that is sure to impress. Use the SEPARATE DEN as an office or hobby room, and tuck away the tools of life discreetly, yet accessibly. The primary suite offers even more WARDROBES and STORAGE OPTIONS, along with TWIN CLOSETS, and its own ...