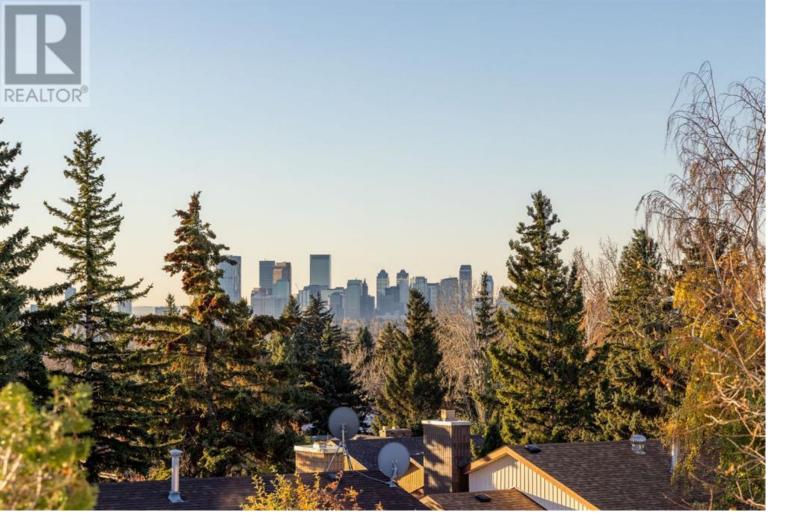

## 40 Thornaby Crescent Calgary Alberta \$887,000

VIEWS!!!! Top of the hill in Thorncliffe/Thornhill-the residential version of the panoramic Nosehill Park viewfrom inside the back of the house, on both floors & from the deck & the patio! The house is situated on the crescent, on angle-so you can also see the tops of the Nosehill hills & watch the sunset! A million dollar city view for \$887,000.00 as is. If you built up a level, like the neighbour did - you would have a 360 degree view instead of back-front view = worth even more! But as is, you get UNOBSTRUCTED VIEWS from airport to downtown. NO powerlines in your sightlines! From the moment you step inside, you'll be captivated by the light that cascades in during the day & the sexy city light at night. This 2367.54 developed BI-LEVEL WALKOUT home has a large second floor deck off the kitchen nook which covers the lower patio. The view/light/experience changes throughout the day - as the sun moves across the city! And again at night, as the moon moves across the city. The night time view is SPECIAL watching planes circle & land at the airport (quietly as this area is a no fly zone). Same with Deerfoot-you can see the cars driving on Deerfoot but don't hear them! Enjoy downtown view including the Telus skye building with the light designed by Douglas Copeland, the Bow building, Calgary town... while enjoying the tranquility of your serene environment or while entertaining. Fireworks visible from Global & Stampede. FRESHLY PAINTED. WOODBURNING gas start fireplace on mn level & gas switch furnace fireplace downstairs. TV bracket installed above fireplace. Mounted Tv's can be included. Garburator, built in 3 stage water filter. 3 LARGE bedrooms upstairs & 2 bathrooms, a 4 piece bath that backs directly onto 2 pc ensuite with a window, linen closet in the bath could be converted to a shower/tub. Dreamy draperies. The lower level offers large window w/city view can ...