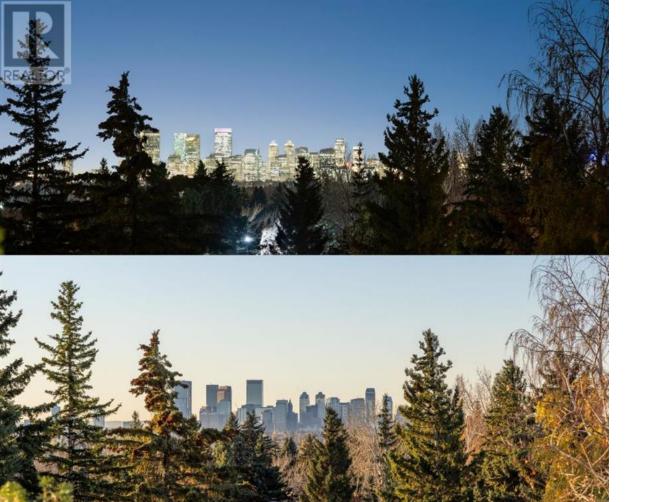

## 40 Thornaby Crescent Calgary Alberta

AMAZING VIEW & LOCATION This 2367.54 sq/ft dev Walkout BI-LEVEL is Clean & Simple, Freshly painted & Delivers a panoramic City lights view of the skyline, All the way from east-west. Stunning sun rises as the first light comes over the horizon painting the sky w/vibrant colors. The sun moves across the skyline all day & keeps backyard sunny. You'll never miss a super moon or blue full moon! They sit bigger than life outside in the window. Located in established neighborhood w/large tree lined roads. Neighborhood utility lines are buried underground giving an openness to the views from the house & the neighborhood. Enjoy superior road services in this few block area of Thorncliffe. Property taxes have stayed low in comparison to other neighborhoods. The house has exceptional water pressure. All levels of schools are close but easily avoidable so you don't get caught up in school drop offs & pickups. WOODBURNING gas start fireplace on mn level & gas switch furnace fireplace downstairs. Bth floors have big windows making winter w/twinkling lights of the city view at night bright & cozy. Oversized fridge. Great house for parties, kids, dogs. Floors are 11 mm manufactured wood w/heavy underlay & ceramic tile. Large, private yard perfect for outdoor gatherings. Freshly painted lower level is above ground w/big windows=bright/doesn't feel like basement. Provides incredible multi-use potential w/separate entrance, under stairs storage, covered deck & large backyard w/NEW 6 'x 9' cedar shed (storage). Lower level includes bedrm, full bath, kitchenette (fridge/stove/dishwasher), large laundry & living room w/fireplace making it ideal for huge primary bedrm suite, teenagers that want their own living area or extra income. The nighttime view is SPECIAL, watching the moon & planes circle/land at airport (quietly as neighborhood is a no-fly zone) over city lights & downtown. Vi...