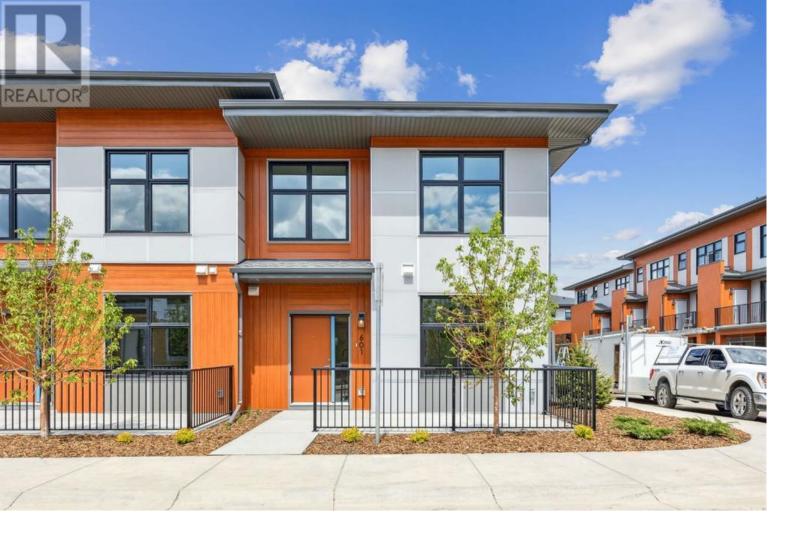

## 400 Belmont Street Calgary Alberta

\$424,900

WELCOME to SONOMA in BELMONT! This BRAND NEW 2 BEDROOM + 2 BATHROOM townhome has a California inspired design that will tick all your boxes. A bright & spacious END UNIT that is a perfect blend of modern & classic elegance wrapped up in 1,036.13 (RMS) of living space. The main level offers a spacious living room with large windows that look onto your South facing patio. Adjacent dining area flows into your chef's kitchen, featuring ample cupboard space, QUARTZ COUNTERTOPS, MODERN SHAKER STYLE CABINETRY, ENERGY EFFICIENT STAINLESS STEEL APPLIANCES, WIDE-PLANK LVP FLOORING, and DESIGNER LIGHTING-Perfect for entertaining! Located in Belmont, and built by 16X builder of the year Morrison Homes! You'll find yourself in a community full of the essentials like connected pathways that lead you to parks, playgrounds, shopping and more. Major thoroughfares like Stoney and Macleod trail make it easy for getting around the city. Spend your weekends catching events nearby like the Spruce Meadows Nationals, or even cheer on our very own premier soccer team the "Cavalry FC"over at the ATCO stadium...all minutes away from home. We mean it when we say "You'll LOVE living here". PET + RENTAL FRIENDLY! Taxes to be assessed. This unit is still under construction so images are virtual renderings until the unit reaches final stages. (id:6769)