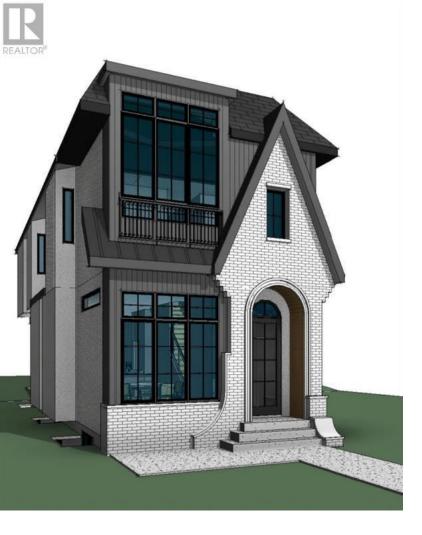

## 4017 15A Street Calgary Alberta

\$1,469,000

This stunning home at 4017 15A Street SW showcases a timeless brick exterior and a thoughtfully designed interior in the heart of South Calgary. The main floor offers an open-concept layout with a gas fireplace, a dedicated dining area, and a seamless flow perfect for both everyday living and entertaining. Large windows fill the space with natural light, enhancing the warm and inviting atmosphere. Upstairs, the luxurious primary suite provides a peaceful retreat, while the two additional bedrooms each have their own ensuite, offering both comfort and privacy. The fully finished basement expands the living space with a recreation area and an additional bedroom, making it ideal for guests, a home office, or a gym. Located in a sought-after community, this home is just moments from parks, schools, shops, and local amenities, making it the perfect blend of classic charm and modern convenience. \*\*Interior photos represent a home by the same builder with a similar layout, though finishes may vary. \*\* (id:6769)