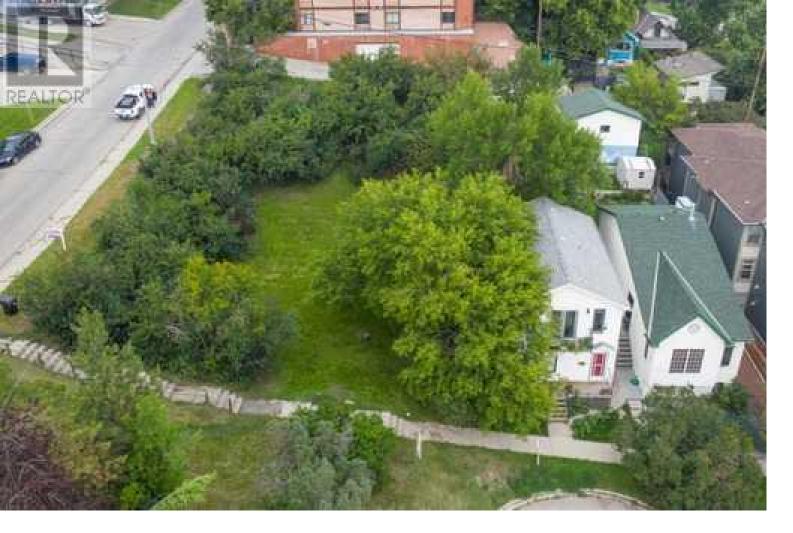

## 404 3 Avenue Calgary Alberta \$1,400,000

Introducing an exceptional development land opportunity, nestled in the highly sought-after Crescent Heights neighborhood and adjacent to the trendy Bridgeland area. This prime piece of land measures a total of 100 ft x 120 ft and is zoned M-C2, offering tremendous potential for development. With a Floor Area Ratio (FAR) of 2.5 and no density limit, this property presents an ideal canvas for constructing an apartment or condo building. The assembly comprises three lots with separate titles, consisting of one 50 ft lot and two 25 ft lots. This configuration allows for flexibility in design and layout. The location offers convenient access with a man-door entrance off 3rd St NE and a parkade entrance accessible from the southeast corner of the lot on 3rd Ave. Notably, the ground-level views of the city are nothing short of phenomenal. Theres a vacant 50 ft lot, a vacant 25 ft lot, and an infill property that is currently rented for \$1,900 per month. The addresses for the lots (must be sold together) are 404, 406, and 408 3 Ave NE, respectively. This arrangement provides both immediate income and flexibility for development. Situated in an incredible inner-city location, this property offers the convenience of being within walking distance to the picturesque river pathways, the vibrant Downtown Core, the thriving East Village, and a wide range of desirable amenities. Whether you seek recreational activities, cultural attractions, or dining and shopping options, everything is within reach. The seller is flexible on possession, allowing for a smooth transition for potential buyers. Don't miss this remarkable opportunity to acquire a prime development land in Crescent Heights, offering unlimited potential and an enviable location. Act now and make your mark in this vibrant and desirable community. (id:6769)