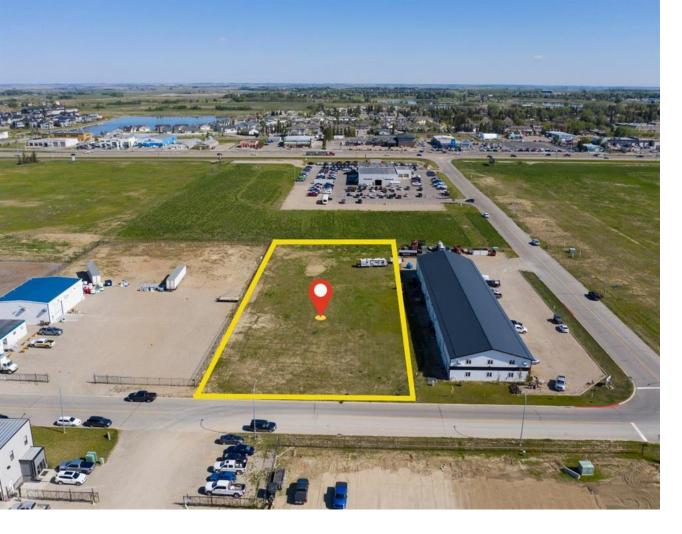

## 405 CANAL Boulevard Strathmore Alberta

\$400,000

405 CANAL BLVD offer 1.5 ACRES of Raw Land & an OPPORTUNITY to build your OWN adventure. GREAT location just off HIGHWAY 1 & behind DODGE dealership. Excellent property to DEVELOP into a VARIETY of situations W/ POWER & GAS to PROPERTY line, the POSSIBILITIES are endless if you have the IMAGINATION & VISION to carry it OUT! You won't get THIS OPPORTUNITY anywhere near Calgary, especially this CLOSE TO HIGHWAY 1 for this kind of \$\$\$\$\$. M1 Zoning allows for a VARIETY of uses & CAN include FLEET services, HEAVY EQUIPMENT SALES & RENTALS or Religious Assembly. Don't miss OUT on this GROWING & EXPANDING community, take a DRIVE BY to see!!! (id:6769)