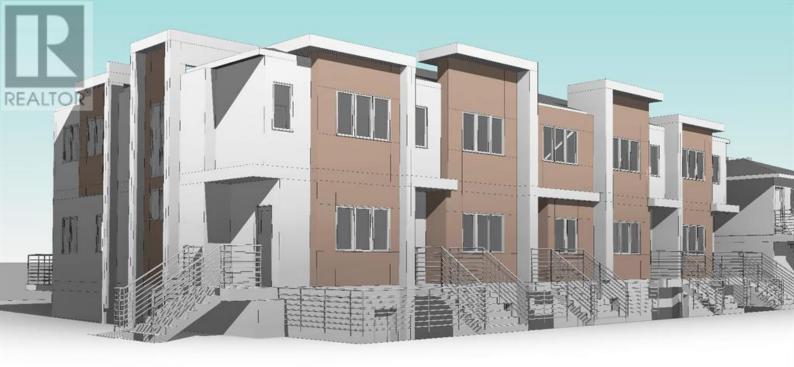

## 4102 16 Avenue Calgary Alberta

\$900,000

Discover an unparralel development opportunity. This OVERSIZED CORNER LOT 75x112 RCG ZONED TOTAL 8500+ SQFT of BUILDING SPACE | OVERSIZED CORNER LOT | DP SUBMITTED TO CITY. Excellent opportunity for builders/developers to build a multifamily units on this EXCEPTIONALLY LARGE CORNER LOT, DP submitted to the city for 5 townhouses with 5 legal suites + 2 Garage suites. Currently the lot features a rented 4 bed, 1 bath bungalow and an oversized double detached garage. (id:6769)