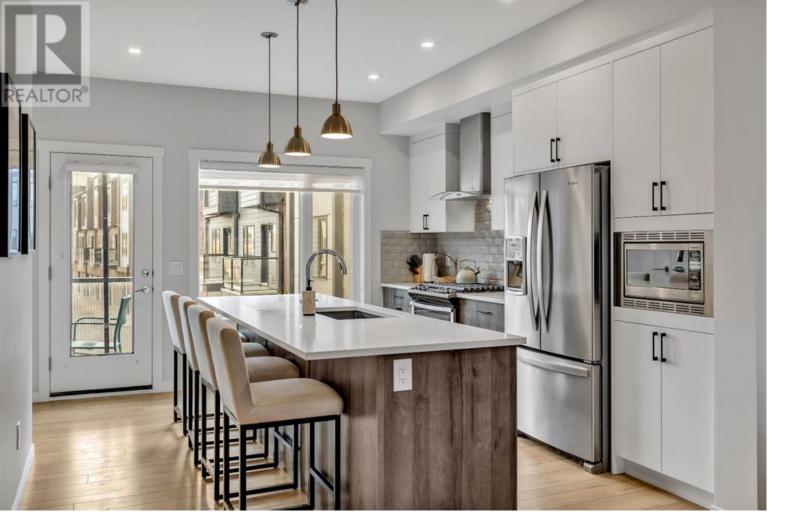

## 412 Greenbriar Common Calgary Alberta \$599,000

Welcome to the Calla Design Plan in Artis in Greenwich by Landmark Homes! This NY inspired executive townhome offers over 1,650+ Square Feet of open concept living space in Calgarys NW Community of Greenwich. This home feautres a 3 Bedroom + Den Design with 2.5 Baths, and provides a double car attached garage. This layout was completed with professional interior design curated color packages and contains multitude of builder upgrades! This home was carefully curated and features incredible finishes coupled with extraordinary natural lighting exposures. This home sits at a North Fronting exposure looking out onto established trees and pathway systems, with South Backing exposure for maximum afternoon light and views onto Canada Olympic Park!! This home was also built with a front entry exposed aggregate patio and two main floor balconies for great advantage and use of outdoor enjoyment!. The interior of this home provides luxury vinyl plank throughout the main and lower levels, quartz counter tops, 9ft ceilings throughout, stainless steel upgraded whirlpool appliances with chimney hoodfan and gas-stove, and High Efficiency building components of Triple-Pane Windows, Forced Air Furnace, and Heat Recovery Ventilator System. This Calla plan was upgraded with the Builder Show Home Package and offers additional upgrades of custom Fireplace with brick accenting with cusotm shelving, 8ft Passage Doors with Solid Interior finish, full tile backsplash and bathroom upgrade fiishes, and window coverings throughout. This was Landmark Homes most customized and openconcept floor plan with great flexibility on design and options for a full dedicated living and dining room experience. The exterior on this home was designed with N.Y in mind and comes with James Hardie Panelling, Brick Accenting, and a Stucco Finish for a more contemporary and lower maintenance Brownstone life...